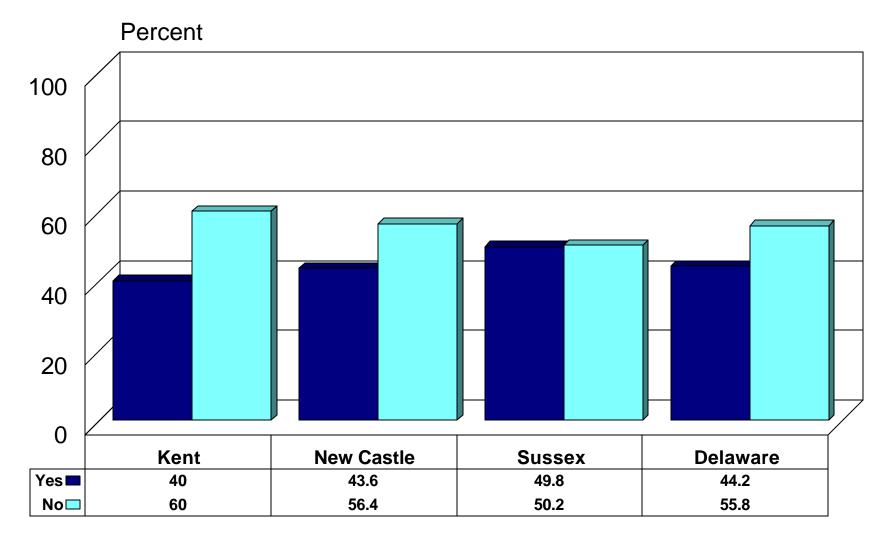

Bottles That Have Deposits?**

### by County (N=632)



### **Do You Return these Bottles for the Deposit?**

#### by County (N=343)



### **Reasons for NOT getting the Deposit(1)?**

### by County (N=151)



# **Reasons for NOT getting the Deposit(2)?**

### by County (N=151)



# **Does Your Home Have a Lawn that Requires Cutting?**

#### by County \*\* (N=647)



# How Do You Dispose of the Lawn Clippings(1)?

### by County (N=533)



## How Do You Dispose of the Lawn Clippings(2)?

### by County (N=533)



# Do You Have Leaves on Your Property in the Fall? by County (N=646)



### How Do You Dispose of the Leaves(1)?

#### by County (N=408)



### How Do You Dispose of the Leaves(2)?

#### by County (N=408)



# Does Your Household Generate Tree and Bush Trimmings? by County (N=647)



### How Do You Dispose of the Tree/Bush Waste(1)?

### by County (N=288)



### How Do You Dispose of the Tree/Bush Waste(2)?

### by County (N=288)



# How Important Do You Believe it is to Recycle?

#### by County (N=640)



# Do You Believe There Are Benefits to Recycling? by County (N=621)



## Can You Name Some Recycling Benefits?(1)

### by County (N=597)



## Can You Name Some Recycling Benefits?(2)

### by County (N=597)



# How Effective Is the "Recycle Delaware Program"?

#### by County (N=340)



### What Do You Like Most About the Program? (1)

#### by County (N=341)



### What Do You Like Most About the Program? (2)

#### by County (N=341)



### What Do You Like Least About the Program? (1)

#### by County (N=327)



### What Do You Like Least About the Program? (2)

#