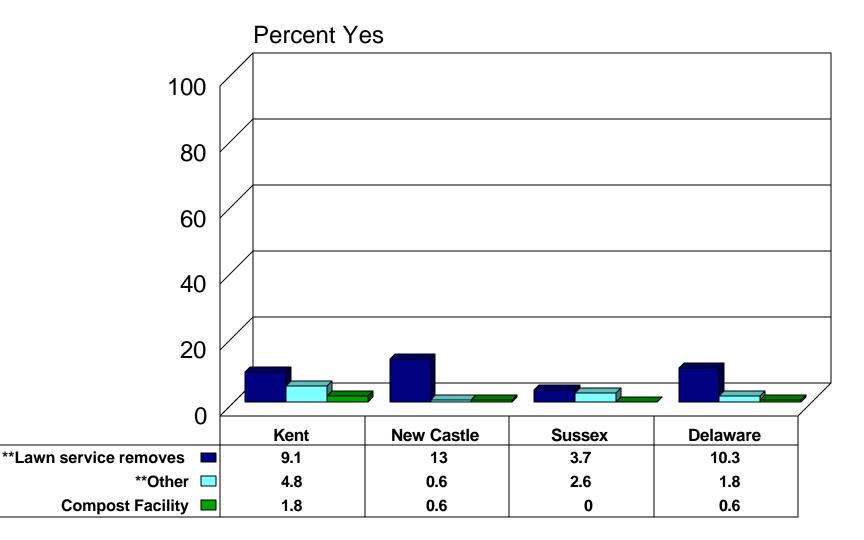

?

### by County (N=441)



## Do You Recycle Any of the Following Materials(3)?

### by County (N=441)



# When Did You Last Take Material to a Drop-off Center? by County (N=397)



### Who in Your Household Takes Responsibility for Recycling?

by County (N=440)



### **Do You Buy Bottles That Have Deposits?**

### by County (N=632)



### **Do You Return these Bottles for the Deposit?**

#### by County (N=343)



### **Reasons for NOT getting the Deposit(1)?**

### by County (N=151)



# **Reasons for NOT getting the Deposit(2)?**

### by County (N=151)



# **Does Your Home Have a Lawn that Requires Cutting?**

#### by County \*\* (N=647)



# How Do You Dispose of the Lawn Clippings(1)?

### by County (N=533)



## How Do You Dispose of the Lawn Clippings(2)?

### by County (N=533)



# Do You Have Leaves on Your Property in the Fall? by County (N=646)



### How Do You Dispose of the Leaves(1)?

#### by County (N=408)



### How Do You Dispose of the Leaves(2)?

#### by County (N=408)



# Does Your Household Generate Tree and Bush Trimmings? by County (N=647)



### How Do You Dispose of the Tree/Bush Waste(1)?

### by County (N=288)



### How Do You Dispose of the Tree/Bush Waste(2)?

### by County (N=288)



# How Important Do You Believe it is to Recycle?

#### by County (N=640)



# Do You Believe There Are Benefits to Recycling? by County (N=621)



## Can You Name Some Recycling Benefits?(1)

### by County (N=597)



## Can You Name Some Recycling Benefits?(2)

### by County (N=597)



# How Effective Is the "Recycle Delaware Program"?

#### by County (N=340)