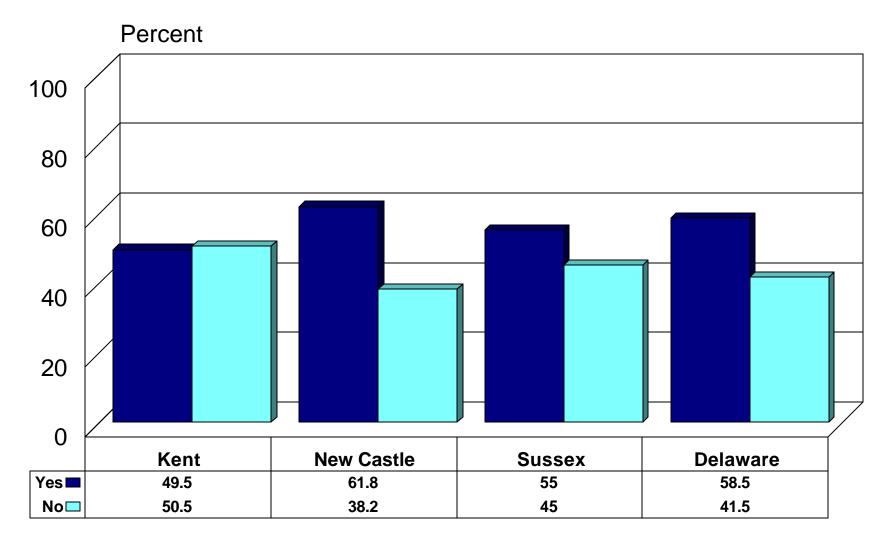

46)



### **Do You Currently Recycle**

by Awareness of "Recycle Delaware" \*\* (N=646)



# Take Recyclables to a Drop-off Center or Picked Up at Home?

by County (N=434)



# How Often Do You Take Material to a Drop-off Center? by County (N=389)



# Do You Recycle Any of the Following Materials(1)?

### by County (N=441)



## Do You Recycle Any of the Following Materials(2)?

### by County (N=441)



## Do You Recycle Any of the Following Materials(3)?

### by County (N=441)



# When Did You Last Take Material to a Drop-off Center? by County (N=397)



### Who in Your Household Takes Responsibility for Recycling?

by County (N=440)



### **Do You Buy Bottles That Have Deposits?**

### by County (N=632)



### **Do You Return these Bottles for the Deposit?**

#### by County (N=343)



### **Reasons for NOT getting the Deposit(1)?**

### by County (N=151)



# **Reasons for NOT getting the Deposit(2)?**

### by County (N=151)



# **Does Your Home Have a Lawn that Requires Cutting?**

#### by County \*\* (N=647)



# How Do You Dispose of the Lawn Clippings(1)?

### by County (N=533)



## How Do You Dispose of the Lawn Clippings(2)?

### by County (N=533)



# Do You Have Leaves on Your Property in the Fall? by County (N=646)



### How Do You Dispose of the Leaves(1)?

#### by County (N=408)



### How Do You Dispose of the Leaves(2)?

#### by County (N=408)



# Does Your Household Generate Tree and Bush Trimmings? by County (N=647)



### How Do You Dispose of the Tree/Bush Waste(1)?

### by County (N=288)



### How Do You Dispose of the Tree/Bush Waste(2)?

### b