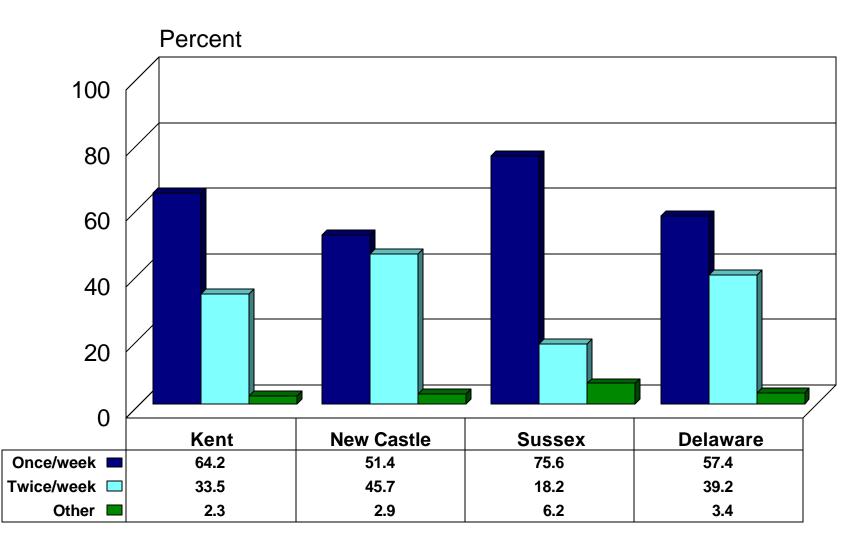

igit Dialing Methodology random selection of one adult (18+) in each household 15 call-backs daytime, nighttime, weekend segments refusal conversion

647 telephone interviews completed 205 in Kent County 227 in New Castle County 215 in Sussex County

Data adjusted for the number of residential numbers and number of adults in the household

Data reweighted to age-sex distribution in each county

95% confidence interval +/- 6.7% at county level with N=205 95% confidence interval +/- 4.7% at state level with N=647 (Intervals increase as subsets of the data are examined)

# How Do You Dispose of Your Household Trash?

by County \*\* (N=646)



### Who Provides Your Trash Collection Service?

by County \*\* (N=522)



# How Frequently is Your Household Trash Collected?

by County \*\* (N=559)



# How Frequently Do You Take Trash to the Landfill? by County (N=72)



# How Much Do You Pay for Your Trash Disposal? by County (N=191)



# Are You Aware of Any Recycling Programs in Your Area? by County (N=646)



# Are You Aware of the "Recycling Delaware" Igloo Program? by County \*\* (N=647)



# Do You Recycle Any Trash in Your Home?

#### by County (N=646)



### **Do You Currently Recycle**

by Awareness of "Recycle Delaware" \*\* (N=646)



# Take Recyclables to a Drop-off Center or Picked Up at Home?

by County (N=434)



# How Often Do You Take Material to a Drop-off Center? by County (N=389)



# Do You Recycle Any of the Following Materials(1)?

### by County (N=441)



## Do You Recycle Any of the Following Materials(2)?

### by County (N=441)



## Do You Recycle Any of t