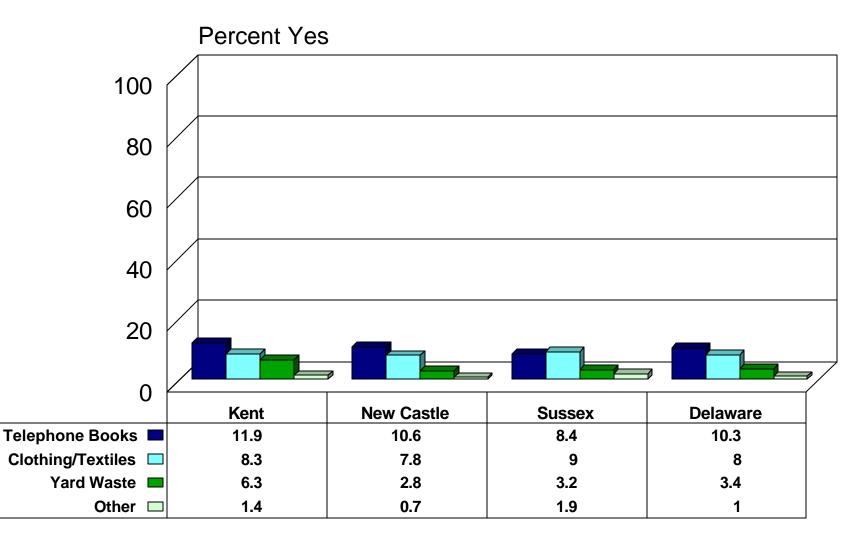

l? by County (N=72)



# How Much Do You Pay for Your Trash Disposal? by County (N=191)



# Are You Aware of Any Recycling Programs in Your Area? by County (N=646)



# Are You Aware of the "Recycling Delaware" Igloo Program? by County \*\* (N=647)



# Do You Recycle Any Trash in Your Home?

#### by County (N=646)



### **Do You Currently Recycle**

by Awareness of "Recycle Delaware" \*\* (N=646)



# Take Recyclables to a Drop-off Center or Picked Up at Home?

by County (N=434)



# How Often Do You Take Material to a Drop-off Center? by County (N=389)



# Do You Recycle Any of the Following Materials(1)?

### by County (N=441)



## Do You Recycle Any of the Following Materials(2)?

### by County (N=441)



## Do You Recycle Any of the Following Materials(3)?

### by County (N=441)



# When Did You Last Take Material to a Drop-off Center? by County (N=397)



### Who in Your Household Takes Responsibility for Recycling?

by County (N=440)



### **Do You Buy Bottles That Have Deposits?**

### by County (N=632)



### **Do You Return these Bottles for the Deposit?**

#### by County (N=343)



### **Reasons for NOT getting the Deposit(1)?**

### by County (N=151)



# **Reasons for NOT getting the Deposit(2)?**

### by County (N=151)



# **Does Your Home Have a Lawn that Requires Cutting?**

#### by County \*\* (N=647)



# How Do You Dispose of the Lawn Clippings(1)?

### by County (N=533)



## How Do You Dispose of the Lawn Clippings(2)?

### by County (N=533)



# Do You Have Leaves on Your Property in the Fall? by County (N=646)



### How Do You Dispose of the L