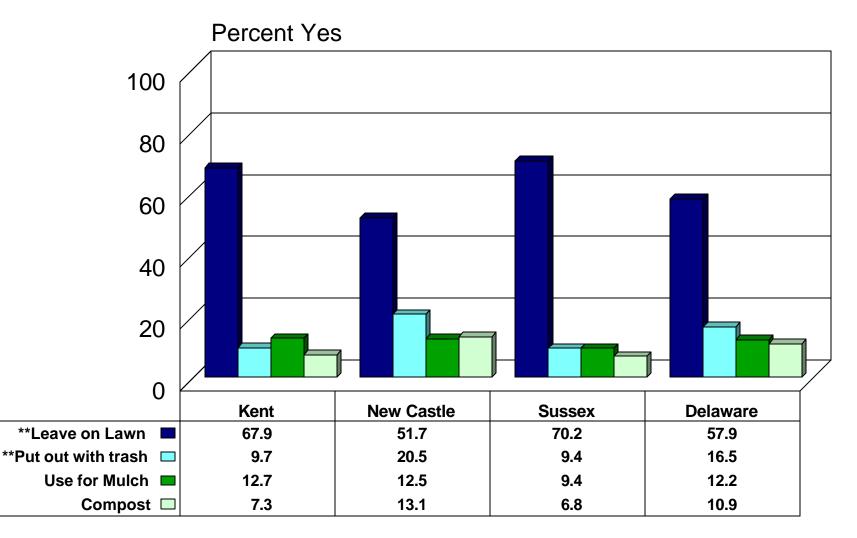

# by County (N=441)



## Do You Recycle Any of the Following Materials(2)?

### by County (N=441)



## Do You Recycle Any of the Following Materials(3)?

### by County (N=441)



# When Did You Last Take Material to a Drop-off Center? by County (N=397)



### Who in Your Household Takes Responsibility for Recycling?

by County (N=440)



### **Do You Buy Bottles That Have Deposits?**

### by County (N=632)



### **Do You Return these Bottles for the Deposit?**

#### by County (N=343)



### **Reasons for NOT getting the Deposit(1)?**

### by County (N=151)



# **Reasons for NOT getting the Deposit(2)?**

### by County (N=151)



# **Does Your Home Have a Lawn that Requires Cutting?**

#### by County \*\* (N=647)



# How Do You Dispose of the Lawn Clippings(1)?

### by County (N=533)



## How Do You Dispose of the Lawn Clippings(2)?

### by County (N=533)



# Do You Have Leaves on Your Property in the Fall? by County (N=646)



### How Do You Dispose of the Leaves(1)?

#### by County (N=408)



### How Do You Dispose of the Leaves(2)?

#### by County (N=408)



# Does Your Household Generate Tree and Bush Trimmings? by County (N=647)



### How Do You Dispose of the Tree/Bush Waste(1)?

### by County (N=288)



### How Do You Dispose of the Tree/Bush Waste(2)?

### by County (N=288)



# How Important Do You Believe it is to Recycle?

#### by County (N=640)



# Do You Believe There Are Benefits to Recycling? by County (N=621)



## Can You Name Some Recycling Benefits?(1)

### by County (N=597)



## Can You Name Some Recycling Benefits?(2)

### by County (N=597)