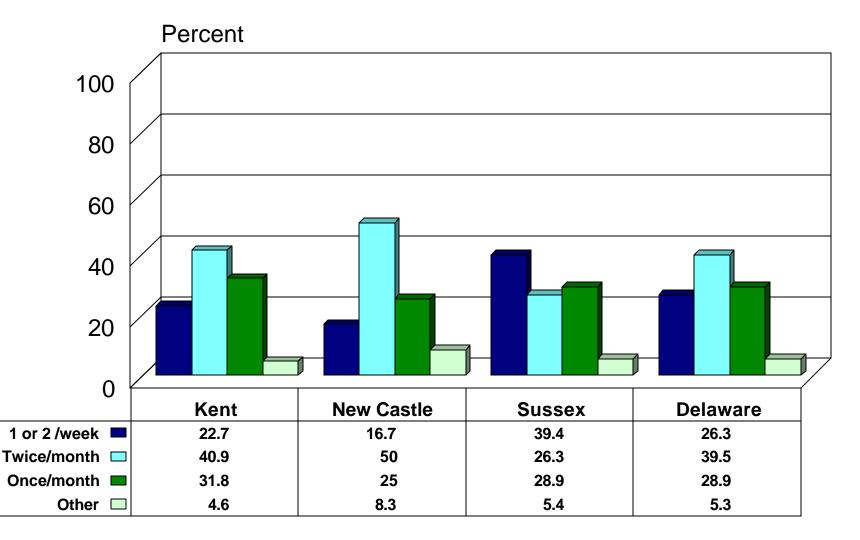

sehold 15 call-backs daytime, nighttime, weekend segments refusal conversion

647 telephone interviews completed 205 in Kent County 227 in New Castle County 215 in Sussex County

Data adjusted for the number of residential numbers and number of adults in the household

Data reweighted to age-sex distribution in each county

95% confidence interval +/- 6.7% at county level with N=205 95% confidence interval +/- 4.7% at state level with N=647 (Intervals increase as subsets of the data are examined)

# How Do You Dispose of Your Household Trash?

by County \*\* (N=646)



### Who Provides Your Trash Collection Service?

by County \*\* (N=522)



# How Frequently is Your Household Trash Collected?

by County \*\* (N=559)



# How Frequently Do You Take Trash to the Landfill? by County (N=72)



# How Much Do You Pay for Your Trash Disposal? by County (N=191)



# Are You Aware of Any Recycling Programs in Your Area? by County (N=646)



# Are You Aware of the "Recycling Delaware" Igloo Program? by County \*\* (N=647)



# Do You Recycle Any Trash in Your Home?

#### by County (N=646)



### **Do You Currently Recycle**

by Awareness of "Recycle Delaware" \*\* (N=646)



# Take Recyclables to a Drop-off Center or Picked Up at Home?

by County (N=434)



# How Often Do You Take Material to a Drop-off Center? by County (N=389)



# Do You Recycle Any of the Following Materials(1)?

### by County (N=441)



## Do You Recycle Any of the Following Materials(2)?

### by County (N=441)



## Do You Recycle Any of the Following Materials(3)?

### by County (N=441)



# When Did You Last