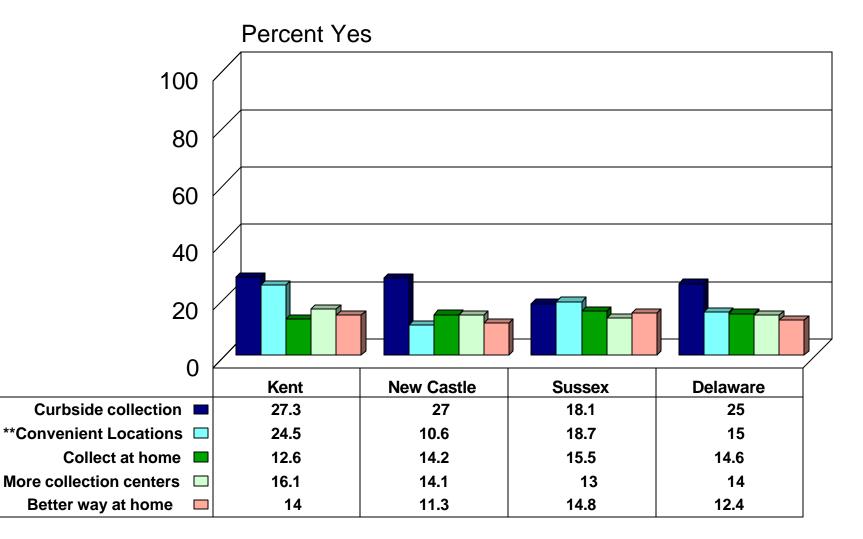

### What Would it Take For You to Recycle More? (1)

#### by County (N=440)

### What Would it Take For You to Recycle More? (2)

### What Would it Take For You to Recycle More? (3)