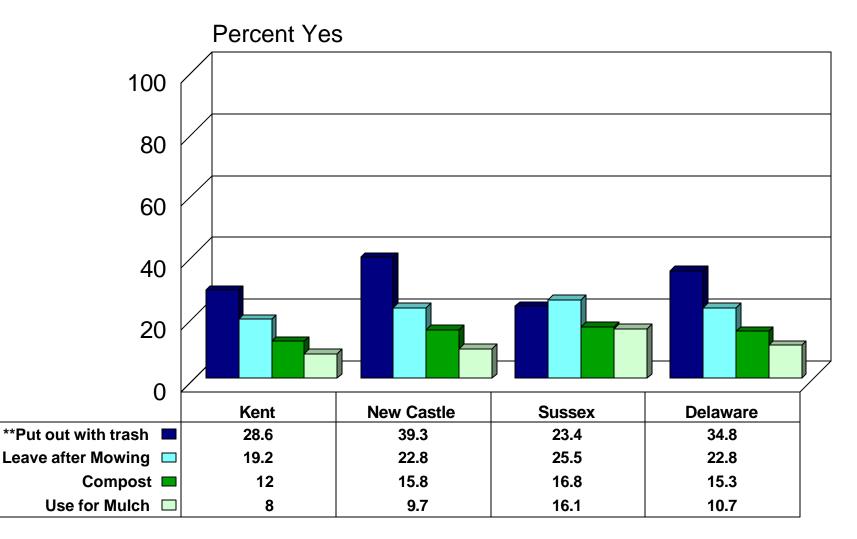

# How Do You Dispose of the Lawn Clippings(1)?

### by County (N=533)

## How Do You Dispose of the Lawn Clippings(2)?