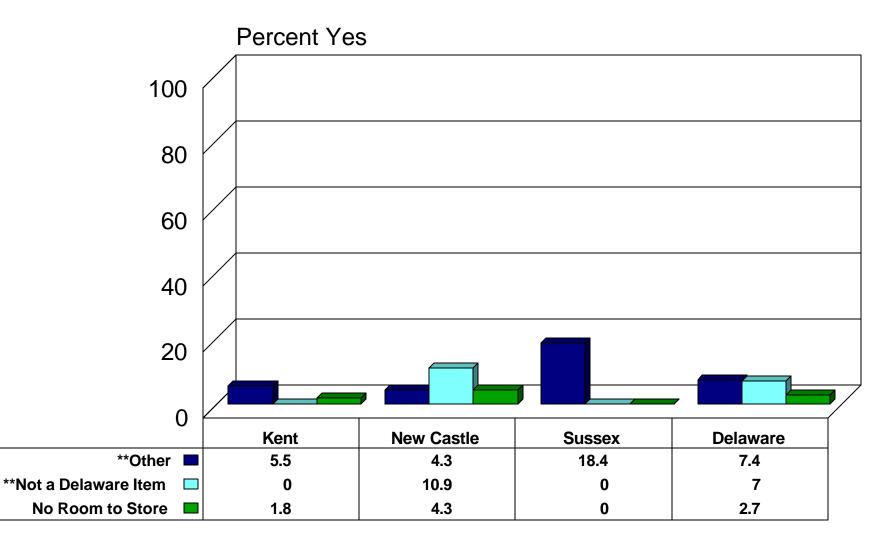

t Home?

by County (N=434)



# How Often Do You Take Material to a Drop-off Center? by County (N=389)



# Do You Recycle Any of the Following Materials(1)?

### by County (N=441)



## Do You Recycle Any of the Following Materials(2)?

### by County (N=441)



## Do You Recycle Any of the Following Materials(3)?

### by County (N=441)



# When Did You Last Take Material to a Drop-off Center? by County (N=397)



### Who in Your Household Takes Responsibility for Recycling?

by County (N=440)



### **Do You Buy Bottles That Have Deposits?**

### by County (N=632)



### **Do You Return these Bottles for the Deposit?**

#### by County (N=343)



### **Reasons for NOT getting the Deposit(1)?**

### by County (N=151)



# **Reasons for NOT getting the Deposit(2)?**

### by County (N=151)



# **Does Your Home Have a Lawn that Requires Cutting?**

#### by County \*\* (N=647)



# How Do You Dispose of the Lawn Clippings(1)?

### by County (N=533)



## How Do You Dispose of the Lawn Clippings(2)?

### by County (N=533)



# Do You Have Leaves on Your Property in the Fall? by County (N=646)



### How Do You Dispose of the Leaves(1)?

#### by County (N=408)



### How Do You Dispose of the Leaves(2)?

#### by County (N=408)



# Does Your Household Generate Tree and Bush Trimmings? by County (N=647)



### How Do You Dispose of the Tree/Bush Waste(1)?

### by County (N=288)



### How Do You Dispose of the Tree/Bush Waste(2)?

### by County (N=288)



# How Important Do You Believe it is to Recycle?

#### by County (N=640)



# Do You Believe There Are Benefits to Recycling?