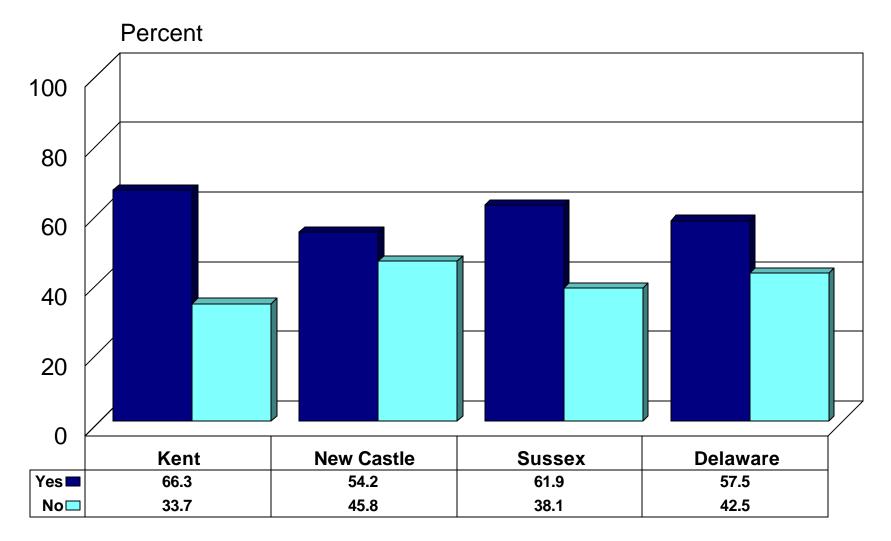

and number of adults in the household

Data reweighted to age-sex distribution in each county

95% confidence interval +/- 6.7% at county level with N=205 95% confidence interval +/- 4.7% at state level with N=647 (Intervals increase as subsets of the data are examined)

# How Do You Dispose of Your Household Trash?

by County \*\* (N=646)



### Who Provides Your Trash Collection Service?

by County \*\* (N=522)



# How Frequently is Your Household Trash Collected?

by County \*\* (N=559)



# How Frequently Do You Take Trash to the Landfill? by County (N=72)



# How Much Do You Pay for Your Trash Disposal? by County (N=191)



# Are You Aware of Any Recycling Programs in Your Area? by County (N=646)



# Are You Aware of the "Recycling Delaware" Igloo Program? by County \*\* (N=647)



# Do You Recycle Any Trash in Your Home?

#### by County (N=646)



### **Do You Currently Recycle**

by Awareness of "Recycle Delaware" \*\* (N=646)



# Take Recyclables to a Drop-off Center or Picked Up at Home?

by County (N=434)



# How Often Do You Take Material to a Drop-off Center? by County (N=389)



# Do You Recycle Any of the Following Materials(1)?

### by County (N=441)



## Do You Recycle Any of the Following Materials(2)?

### by County (N=441)



## Do You Recycle Any of the Following Materials(3)?

### by County (N=441)



# When Did You Last Take Material to a Drop-off Center? by County (N=397)



### Who in Your Household Takes Responsibility for Recycling?

by County (N=440)



### **Do You Buy Bottles That Have Deposits?**

### by County (N=632)



### **Do You Re