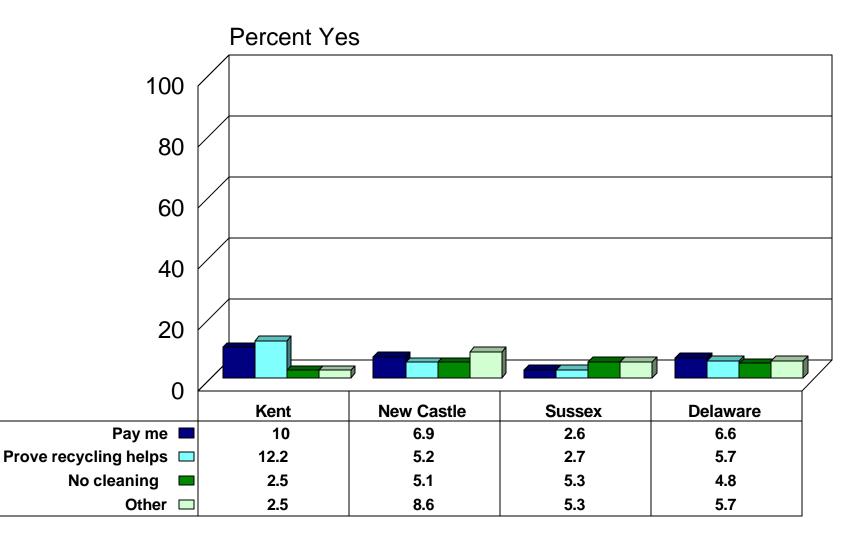

### Why Won't You Participate? (1)

#### by County (N=144)

### Why Won't You Participate? (2)