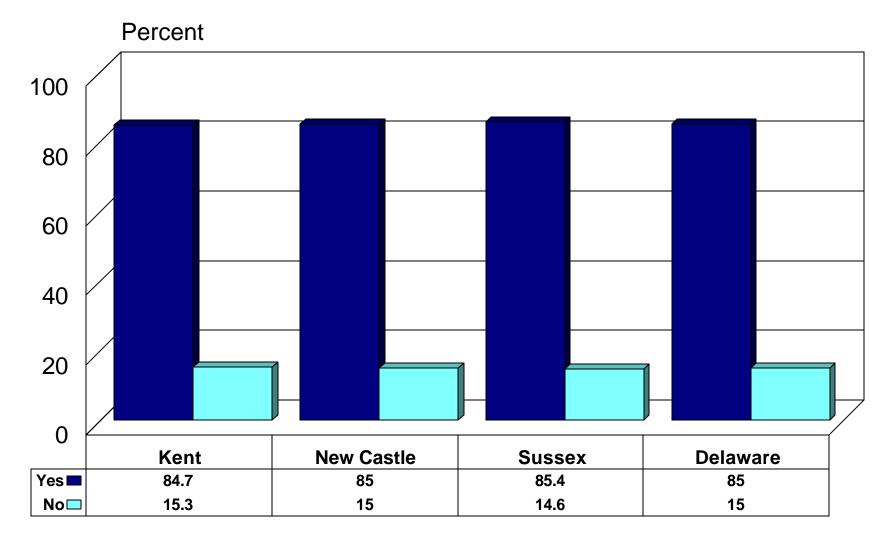

there were More Convenient Igloo Locations? by County (N=57)



### Recycle if there was a Regular Collection at Home? by County (N=57)



### Participate if there was a Regular Collection at Home?

by County \*\* (N=619)



### Should Curbside Participation be Mandatory? by County (N=619)



### Why Won't You Participate? (1)

#### by County (N=144)



### Why Won't You Participate? (2)

#### by County (N=144)



### Would you Participate if Mandatory? by County (N=636)



# What type of program would you prefer?

#### by County \*\* (N=631)



### What type of home pickup schedule would you prefer? by County (N=619)



### Unwilling to Collect Materials in this Number of Containers? by County (N=632)



## More willing to separate if provided with special containers? by County (N=629)



### Still use Igloos if not all materials picked up at home? by County (N=619)



### Participation Very Likely at the Following Prices per Month by County (N=619)



### What Payment Plan would you prefer? by County (N=647)

#### Percent 100 80 60 40 20 0 Kent **New Castle** Sussex Delaware Everyone the same 54.6 56.8 53 55.9 Charge by trash 32.7 29.5 40.5 32.1 Don't understand 4.4 1.4 3.5 4 Need more Info 8.3 9.7 5.1 8.5