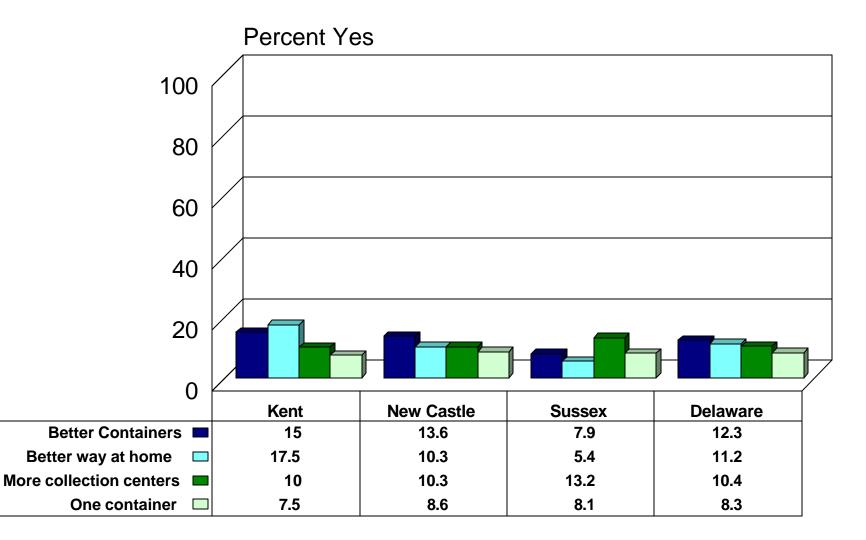

### Unwilling to Collect Materials in this Number of Containers? by County (N=632)

## More willing to separate if provided with special containers? by County (N=629)