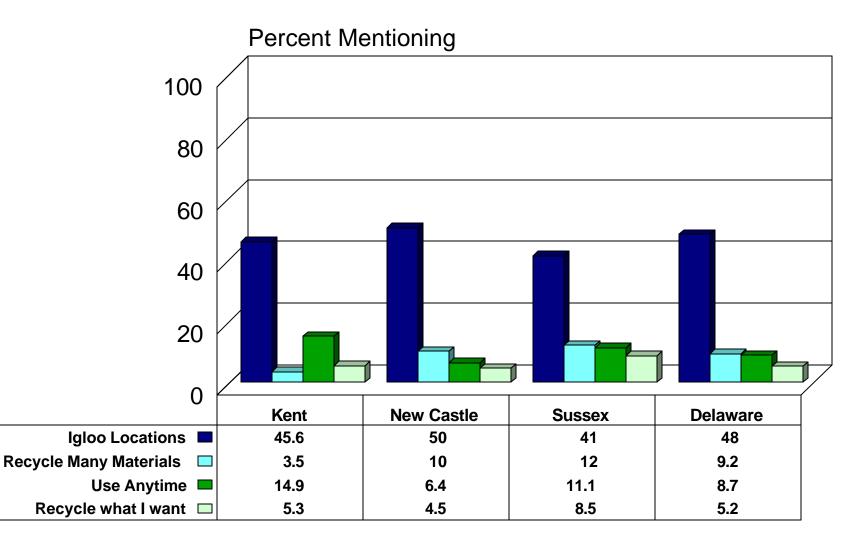

### What Do You Like Most About the Program? (1)

#### by County (N=341)

### What Do You Like Most About the Program? (2)