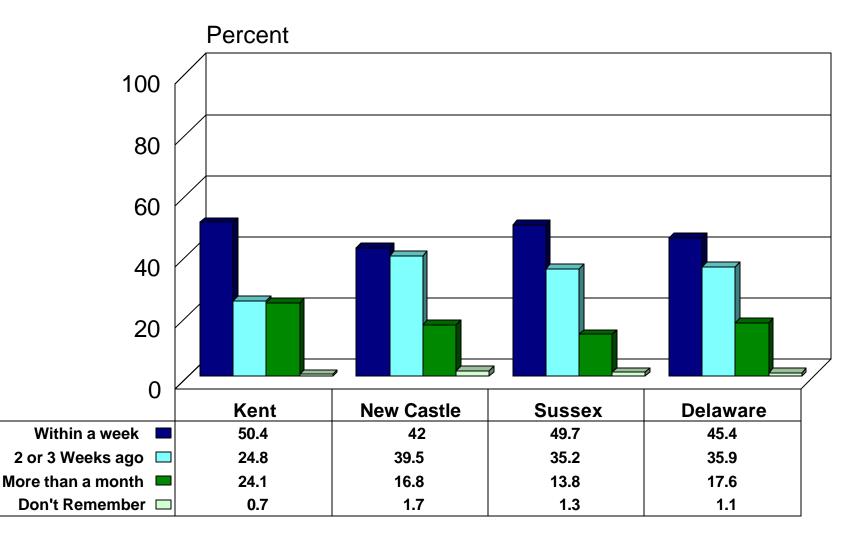

ty (N=191)



# Are You Aware of Any Recycling Programs in Your Area? by County (N=646)



# Are You Aware of the "Recycling Delaware" Igloo Program? by County \*\* (N=647)



# Do You Recycle Any Trash in Your Home?

#### by County (N=646)



### **Do You Currently Recycle**

by Awareness of "Recycle Delaware" \*\* (N=646)



# Take Recyclables to a Drop-off Center or Picked Up at Home?

by County (N=434)



# How Often Do You Take Material to a Drop-off Center? by County (N=389)



# Do You Recycle Any of the Following Materials(1)?

### by County (N=441)



## Do You Recycle Any of the Following Materials(2)?

### by County (N=441)



## Do You Recycle Any of the Following Materials(3)?

### by County (N=441)



# When Did You Last Take Material to a Drop-off Center? by County (N=397)



### Who in Your Household Takes Responsibility for Recycling?

by County (N=440)



### **Do You Buy Bottles That Have Deposits?**

### by County (N=632)



### **Do You Return these Bottles for the Deposit?**

#### by County (N=343)



### **Reasons for NOT getting the Deposit(1)?**

### by County (N=151)



# **Reasons for NOT getting the Deposit(2)?**

### by County (N=151)



# **Does Your Home Have a Lawn that Requires Cutting?**

#### by County \*\* (N=647)



# How Do You Dispose of the Lawn Clippings(1)?

### by County (N=533)



## How Do You Dispose of the Lawn Clippings(2)?

### by County (N=533)



# Do You Have Leaves on Your Property in the Fall? by County (N=646)



### How Do You Dispose of the Leaves(1)?

#### by County (N=408)



### How Do You Dispose of the Leaves(2)?