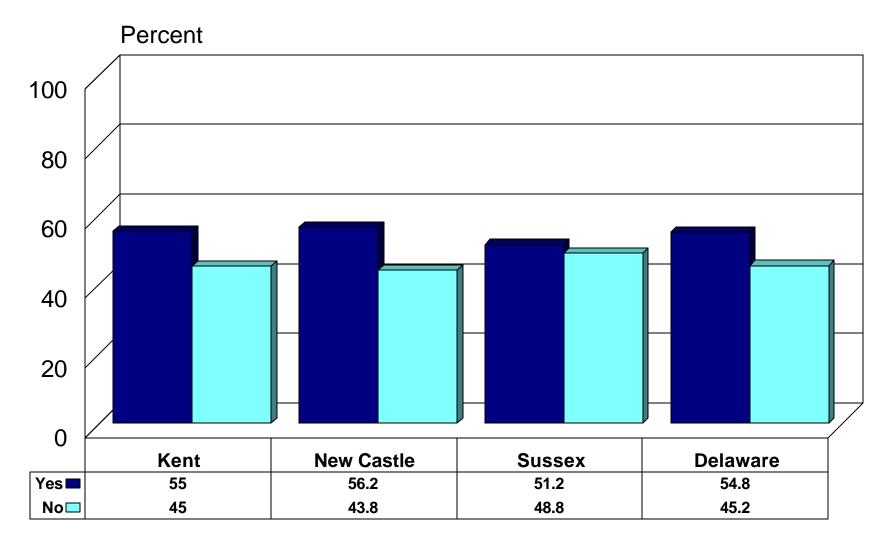

ty \*\* (N=647)



# Do You Recycle Any Trash in Your Home?

#### by County (N=646)



### **Do You Currently Recycle**

by Awareness of "Recycle Delaware" \*\* (N=646)



# Take Recyclables to a Drop-off Center or Picked Up at Home?

by County (N=434)



# How Often Do You Take Material to a Drop-off Center? by County (N=389)



# Do You Recycle Any of the Following Materials(1)?

### by County (N=441)



## Do You Recycle Any of the Following Materials(2)?

### by County (N=441)



## Do You Recycle Any of the Following Materials(3)?

### by County (N=441)



# When Did You Last Take Material to a Drop-off Center? by County (N=397)



### Who in Your Household Takes Responsibility for Recycling?

by County (N=440)



### **Do You Buy Bottles That Have Deposits?**

### by County (N=632)



### **Do You Return these Bottles for the Deposit?**

#### by County (N=343)



### **Reasons for NOT getting the Deposit(1)?**

### by County (N=151)



# **Reasons for NOT getting the Deposit(2)?**

### by County (N=151)



# **Does Your Home Have a Lawn that Requires Cutting?**

#### by County \*\* (N=647)



# How Do You Dispose of the Lawn Clippings(1)?

### by County (N=533)



## How Do You Dispose of the Lawn Clippings(2)?

### by County (N=533)



# Do You Have Leaves on Your Property in the Fall? by County (N=646)



### How Do You Dispose of the Leaves(1)?

#### by County (N=408)



### How Do You Dispose of the Leaves(2)?

#### by County (N=408)



# Does Your Household Generate Tree and Bush Trimmings? by County (N=647)



### How Do You Dispose of the Tree/Bush Waste(1)?

#