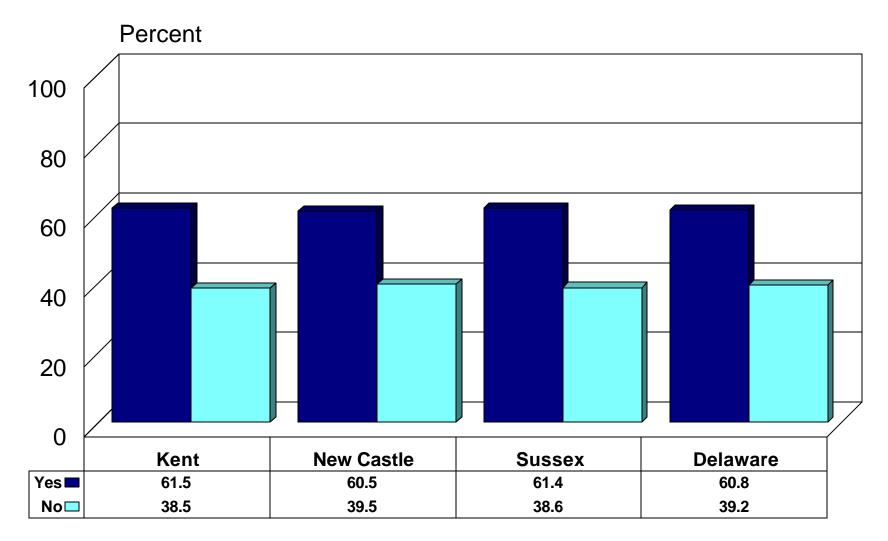

### Participate if there was a Regular Collection at Home?

by County \*\* (N=619)