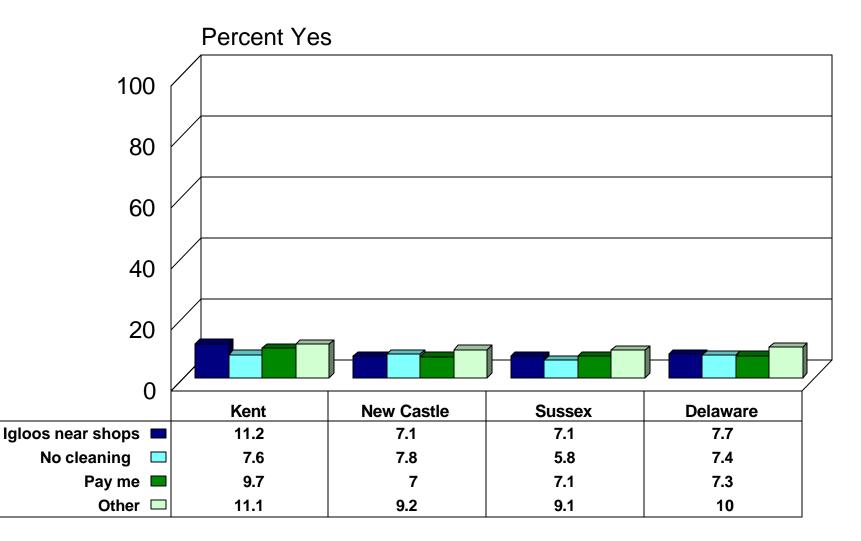

### What Would it Take For You to Recycle? (1)

#### by County (N=81)

### What Would it Take For You to Recycle? (2)

### What Would it Take For You to Recycle? (3)