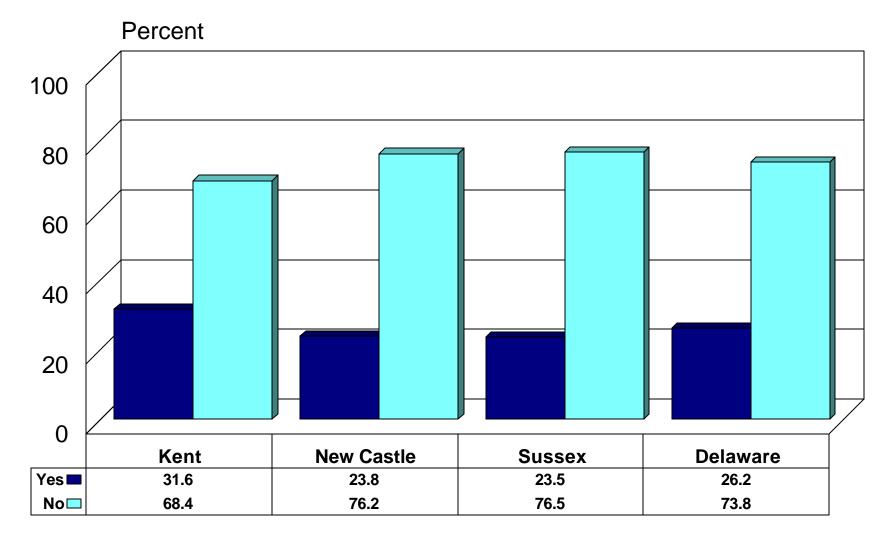

Take For You to Recycle More? (1)

#### by County (N=440)



### What Would it Take For You to Recycle More? (2)

#### by County (N=440)



### What Would it Take For You to Recycle More? (3)

#### by County (N=440)



#### Would You Like to Recycle?

#### by County (N=194)



# Is there a Reason Why You do not Recycle?(1)

#### by County (N=207)



### Is there a Reason Why You do not Recycle?(2)

#### by County (N=207)



### Is there a Reason Why You do not Recycle?(3)

#### by County (N=207)



### What Would it Take For You to Recycle? (1)

#### by County (N=81)



### What Would it Take For You to Recycle? (2)

#### by County (N=81)



### What Would it Take For You to Recycle? (3)

#### by County (N=81)



### Recycle if there were More Convenient Igloo Locations? by County (N=57)



### Recycle if there was a Regular Collection at Home? by County (N=57)



### Participate if there was a Regular Collection at Home?

by County \*\* (N=619)



### Should Curbside Participation be Mandatory? by County (N=619)



### Why Won't You Participate? (1)

#### by County (N=144)



### Why Won't You Participate? (2)

#### by County (N=144)



### Would you Participate if Mandatory? by County (N=636)



# What type of program would you prefer?

#### by County \*\* (N=631)



### What type of home pickup schedule would you prefer? by County (N=619)



### Unwilling to Collect Materials in this Number of Containers? by County (N=632)



## More willing to separate if provided with special containers? by County (N=629)



### Still use Igloos if not all materials picked up at home?