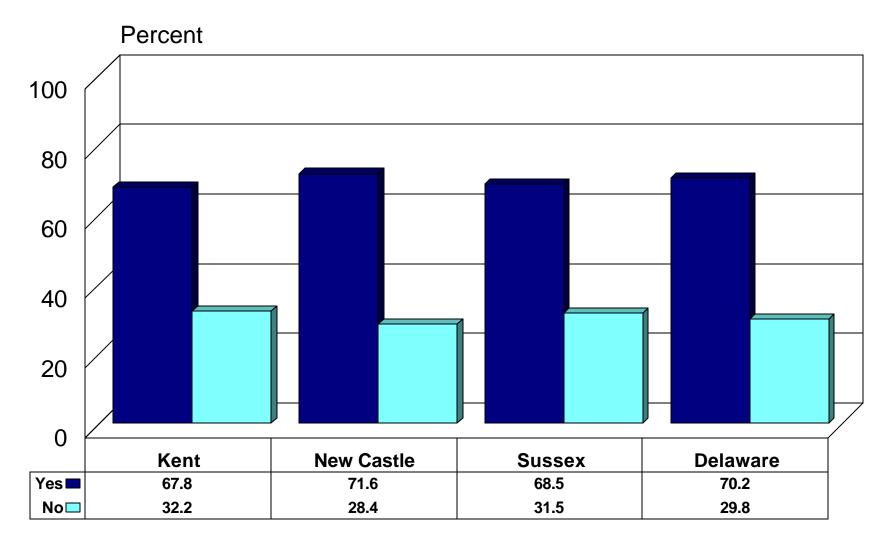

### Participate if there was a Regular Collection at Home?

by County \*\* (N=619)