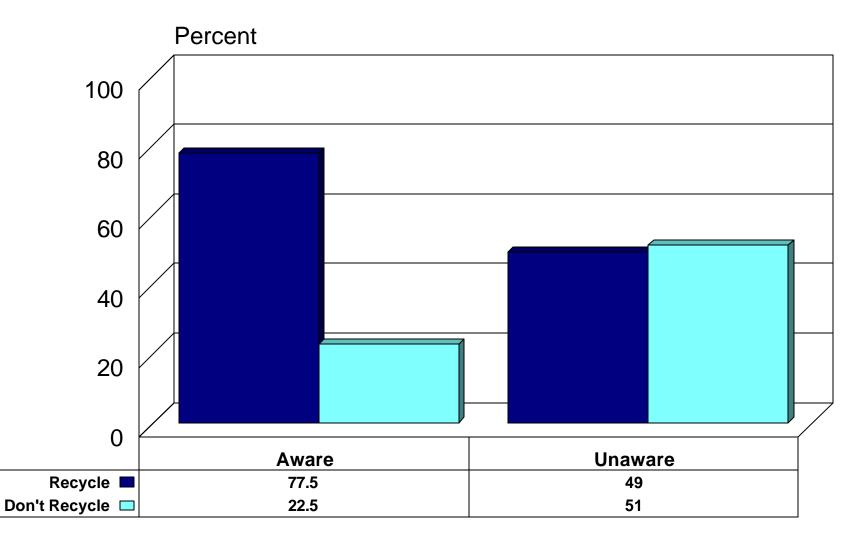

### **Do You Currently Recycle**

by Awareness of "Recycle Delaware" \*\* (N=646)