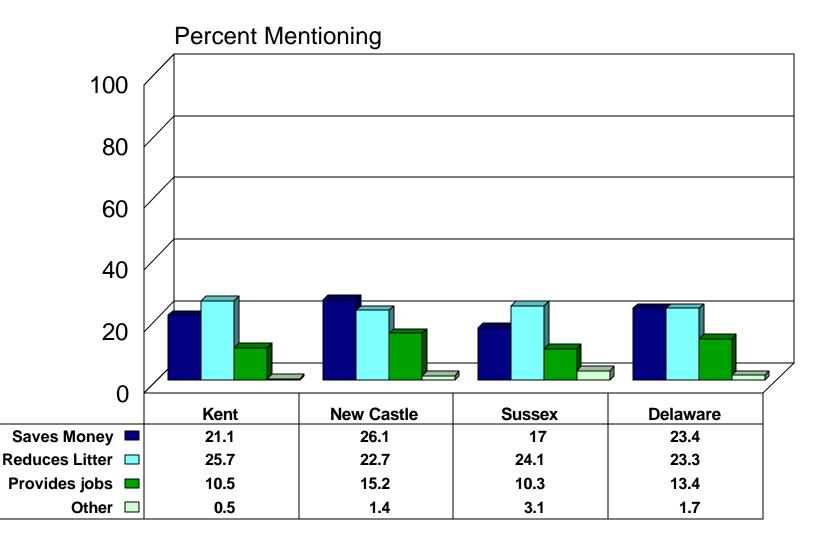

## Can You Name Some Recycling Benefits?(1)

### by County (N=597)

## Can You Name Some Recycling Benefits?(2)