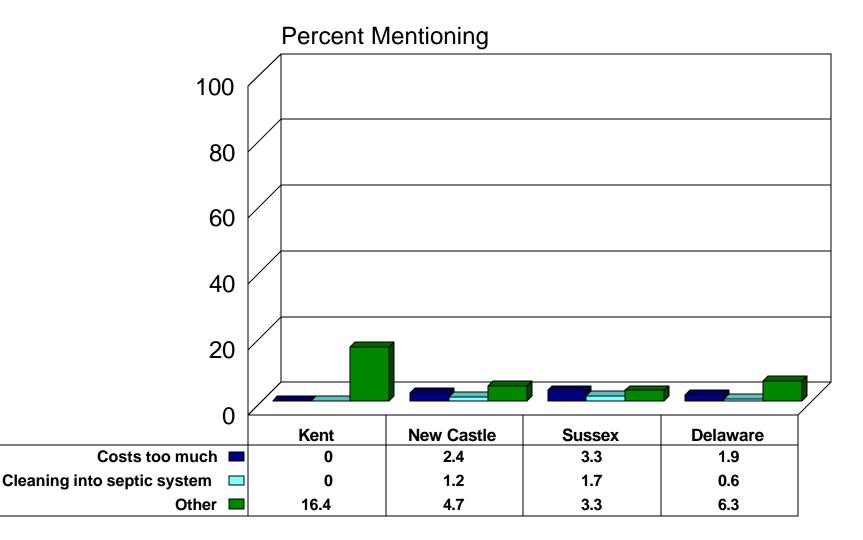

Materials?

#### by County (N=409)



### What Other Materials Would You Like to Recycle(1)?

#### by County (N=250)



### What Other Materials Would You Like to Recycle?(2)

by County (N=250)



### What Other Materials Would You Like to Recycle?(3)

#### by County (N=250)



### What Would it Take For You to Recycle More? (1)

#### by County (N=440)



### What Would it Take For You to Recycle More? (2)

#### by County (N=440)



### What Would it Take For You to Recycle More? (3)

#### by County (N=440)



#### Would You Like to Recycle?

#### by County (N=194)



# Is there a Reason Why You do not Recycle?(1)

#### by County (N=207)



### Is there a Reason Why You do not Recycle?(2)

#### by County (N=207)



### Is there a Reason Why You do not Recycle?(3)

#### by County (N=207)



### What Would it Take For You to Recycle? (1)

#### by County (N=81)



### What Would it Take For You to Recycle? (2)

#### by County (N=81)



### What Would it Take For You to Recycle? (3)

#### by County (N=81)



### Recycle if there were More Convenient Igloo Locations? by County (N=57)



### Recycle if there was a Regular Collection at Home? by County (N=57)



### Participate if there was a Regular Collection at Home?

by County \*\* (N=619)



### Should Curbside Participation be Mandatory? by County (N=619)



### Why Won't You Participate? (1)

#### by County (N=144)



### Why Won't You Participate? (2)

#### by County (N=144)



### Would you Participate if Mandatory? by County (N=636)



# What type of program would you prefer?

#### by County \*\* (N=631)



### What typ