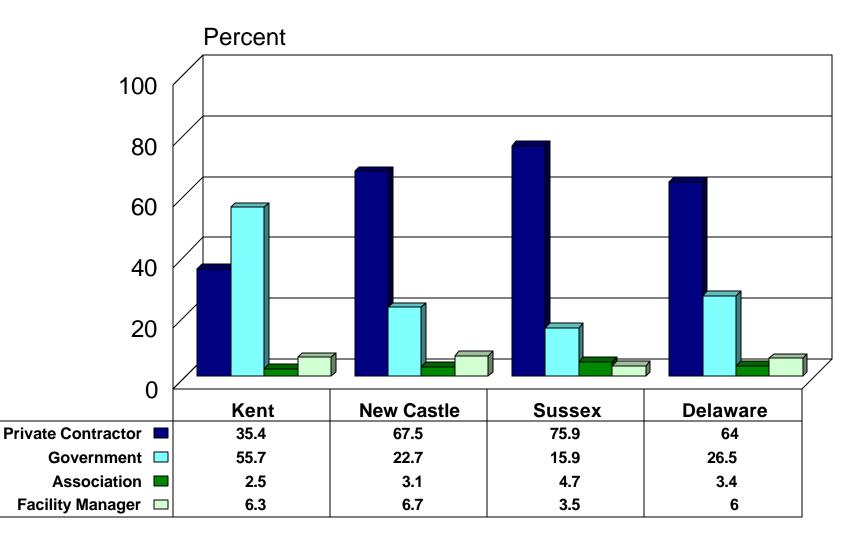

ge** 

# Survey Background

Data collected from August-September 1999

Random Digit Dialing Methodology random selection of one adult (18+) in each household 15 call-backs daytime, nighttime, weekend segments refusal conversion

647 telephone interviews completed 205 in Kent County 227 in New Castle County 215 in Sussex County

Data adjusted for the number of residential numbers and number of adults in the household

Data reweighted to age-sex distribution in each county

95% confidence interval +/- 6.7% at county level with N=205 95% confidence interval +/- 4.7% at state level with N=647 (Intervals increase as subsets of the data are examined)

# How Do You Dispose of Your Household Trash?

by County \*\* (N=646)



### Who Provides Your Trash Collection Service?

by County \*\* (N=522)



# How Frequently is Your Household Trash Collected?

by County \*\* (N=559)



# How Frequently Do You Take Trash to the Landfill? by County (N=72)



# How Much Do You Pay for Your Trash Disposal? by County (N=191)



# Are You Aware of Any Recycling Programs in Your Area? by County (N=646)



# Are You Aware of the "Recycling Delaware" Igloo Program? by County \*\* (N=647)



# Do You Recycle Any Trash in Your Home?

#### by County (N=646)



### **Do You Currently Recycle**

by Awareness of "Recycle Delaware" \*\* (N=646)



# Take Recyclables to a Drop-off Center or Picked Up at Home?

by County (N=434)



# How Often Do You Take Material to a Drop-off Center? by County (N=389)



# Do You Recycle Any of the Following Materials(1)?

### by County (N=441)



## Do You Recycle Any of t