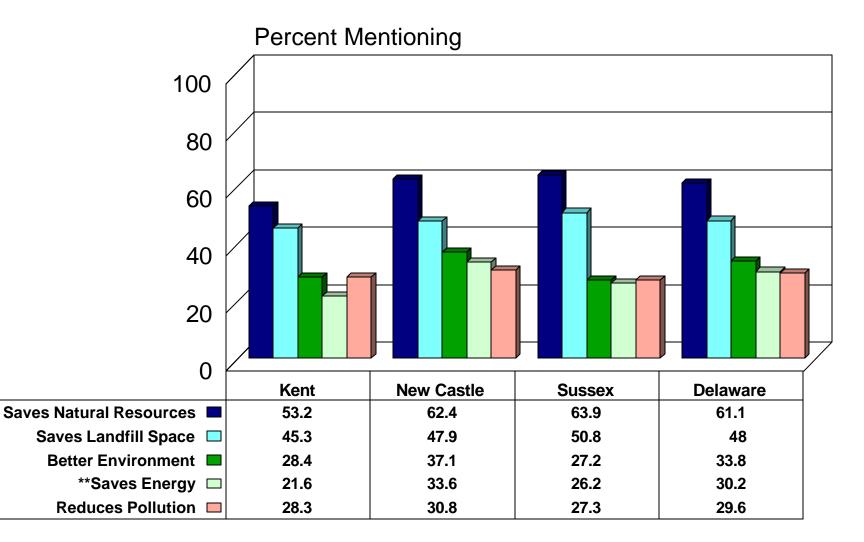

## Can You Name Some Recycling Benefits?(1)

### by County (N=597)

## Can You Name Some Recycling Benefits?(2)