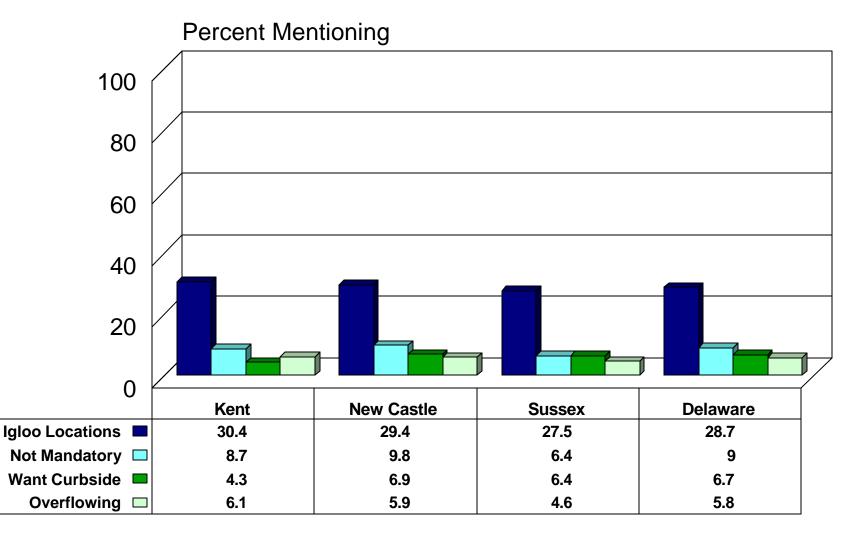

### What Do You Like Least About the Program? (1)

#### by County (N=327)

### What Do You Like Least About the Program? (2)