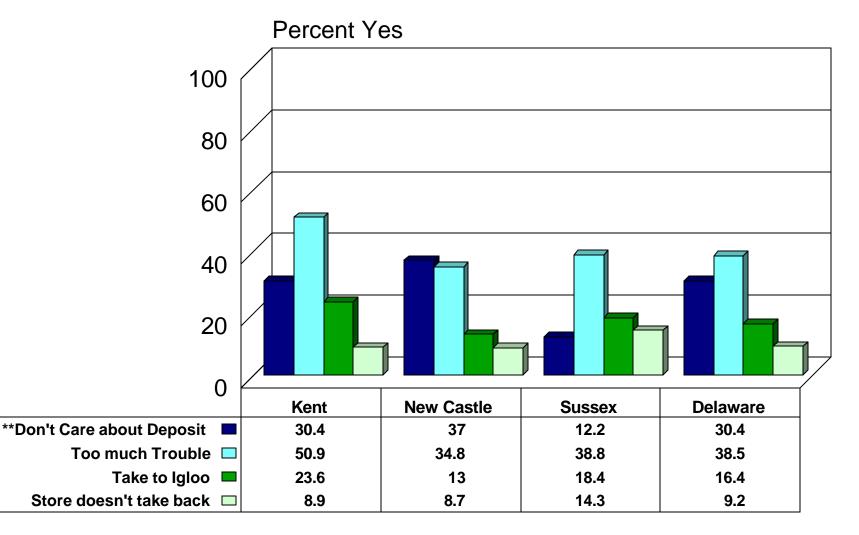

" \*\* (N=646)



# Take Recyclables to a Drop-off Center or Picked Up at Home?

by County (N=434)



# How Often Do You Take Material to a Drop-off Center? by County (N=389)



# Do You Recycle Any of the Following Materials(1)?

### by County (N=441)



## Do You Recycle Any of the Following Materials(2)?

### by County (N=441)



## Do You Recycle Any of the Following Materials(3)?

### by County (N=441)



# When Did You Last Take Material to a Drop-off Center? by County (N=397)



### Who in Your Household Takes Responsibility for Recycling?

by County (N=440)



### **Do You Buy Bottles That Have Deposits?**

### by County (N=632)



### **Do You Return these Bottles for the Deposit?**

#### by County (N=343)



### **Reasons for NOT getting the Deposit(1)?**

### by County (N=151)



# **Reasons for NOT getting the Deposit(2)?**

### by County (N=151)



# **Does Your Home Have a Lawn that Requires Cutting?**

#### by County \*\* (N=647)



# How Do You Dispose of the Lawn Clippings(1)?

### by County (N=533)



## How Do You Dispose of the Lawn Clippings(2)?

### by County (N=533)



# Do You Have Leaves on Your Property in the Fall? by County (N=646)



### How Do You Dispose of the Leaves(1)?

#### by County (N=408)



### How Do You Dispose of the Leaves(2)?

#### by County (N=408)



# Does Your Household Generate Tree and Bush Trimmings? by County (N=647)



### How Do You Dispose of the Tree/Bush Waste(1)?

### by County (N=288)



### How Do You Dispose of the Tree/Bush Waste(2)?

### by County (N=288)



# How Important Do You Believe it is to Recycle?

####