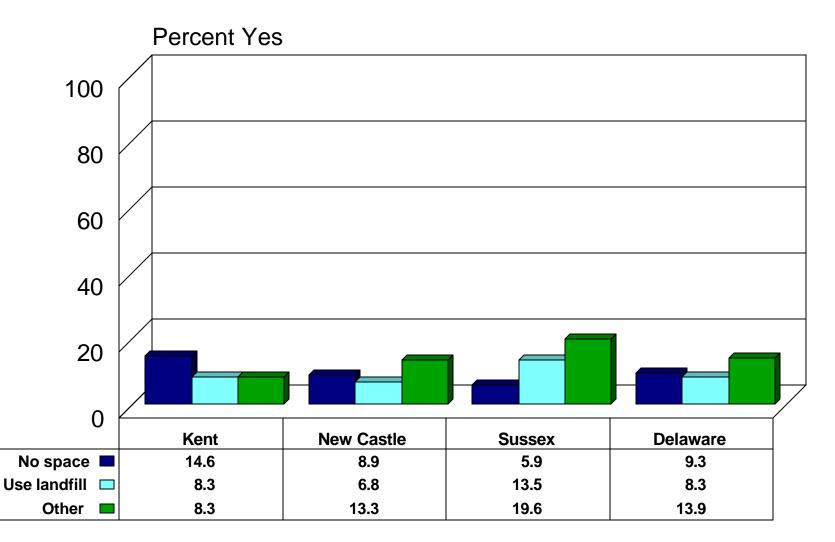

### Recycle if there were More Convenient Igloo Locations? by County (N=57)

### Recycle if there was a Regular Collection at Home? by County (N=57)