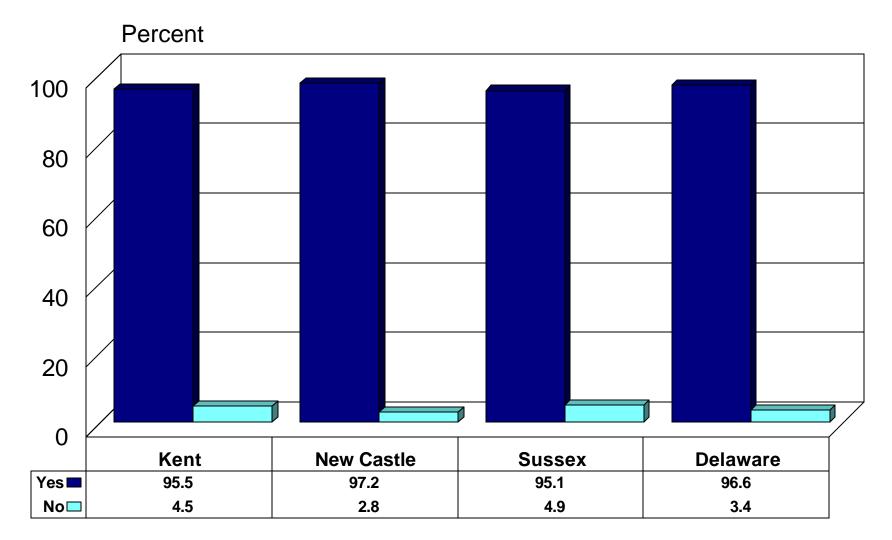

e Have a Lawn that Requires Cutting?**

#### by County \*\* (N=647)



# How Do You Dispose of the Lawn Clippings(1)?

### by County (N=533)



## How Do You Dispose of the Lawn Clippings(2)?

### by County (N=533)



# Do You Have Leaves on Your Property in the Fall? by County (N=646)



### How Do You Dispose of the Leaves(1)?

#### by County (N=408)



### How Do You Dispose of the Leaves(2)?

#### by County (N=408)



# Does Your Household Generate Tree and Bush Trimmings? by County (N=647)



### How Do You Dispose of the Tree/Bush Waste(1)?

### by County (N=288)



### How Do You Dispose of the Tree/Bush Waste(2)?

### by County (N=288)



# How Important Do You Believe it is to Recycle?

#### by County (N=640)



# Do You Believe There Are Benefits to Recycling? by County (N=621)



## Can You Name Some Recycling Benefits?(1)

### by County (N=597)



## Can You Name Some Recycling Benefits?(2)

### by County (N=597)



# How Effective Is the "Recycle Delaware Program"?

#### by County (N=340)



### What Do You Like Most About the Program? (1)

#### by County (N=341)



### What Do You Like Most About the Program? (2)

#### by County (N=341)



### What Do You Like Least About the Program? (1)

#### by County (N=327)



### What Do You Like Least About the Program? (2)

#### by County (N=327)



#### Would You Like to Recycle More Materials?

#### by County (N=409)



### What Other Materials Would You Like to Recycle(1)?

#### by County (N=250)



### What Other Materials Would You Like to Recycle?(2)

by County (N=250)



### What Other Materials Would You Like t