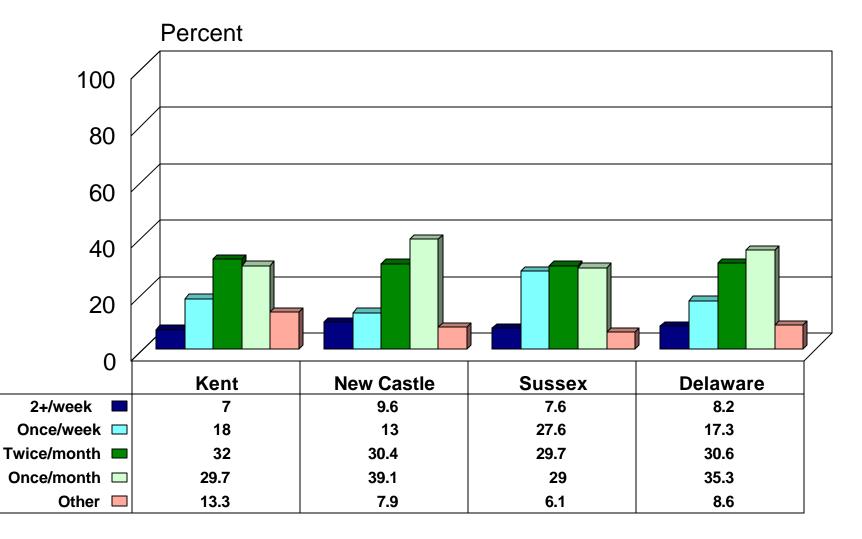

rash?

by County \*\* (N=646)



### Who Provides Your Trash Collection Service?

by County \*\* (N=522)



# How Frequently is Your Household Trash Collected?

by County \*\* (N=559)



# How Frequently Do You Take Trash to the Landfill? by County (N=72)



# How Much Do You Pay for Your Trash Disposal? by County (N=191)



# Are You Aware of Any Recycling Programs in Your Area? by County (N=646)



# Are You Aware of the "Recycling Delaware" Igloo Program? by County \*\* (N=647)



# Do You Recycle Any Trash in Your Home?

#### by County (N=646)



### **Do You Currently Recycle**

by Awareness of "Recycle Delaware" \*\* (N=646)



# Take Recyclables to a Drop-off Center or Picked Up at Home?

by County (N=434)



# How Often Do You Take Material to a Drop-off Center? by County (N=389)



# Do You Recycle Any of the Following Materials(1)?

### by County (N=441)



## Do You Recycle Any of the Following Materials(2)?

### by County (N=441)



## Do You Recycle Any of the Following Materials(3)?

### by County (N=441)



# When Did You Last Take Material to a Drop-off Center? by County (N=397)



### Who in Your Household Takes Responsibility for Recycling?

by County (N=440)



### **Do You Buy Bottles That Have Deposits?**

### by County (N=632)



### **Do You Return these Bottles for the Deposit?**

#### by County (N=343)



### **Reasons for NOT getting the Deposit(1)?**

### by County (N=151)



# **Reasons for NOT getting the Deposit(2)?**

### by County (N=151)



# **Does Your Home Have a Lawn that Requires Cutting?**

#### by County \*\* (N=647)



# How Do You D