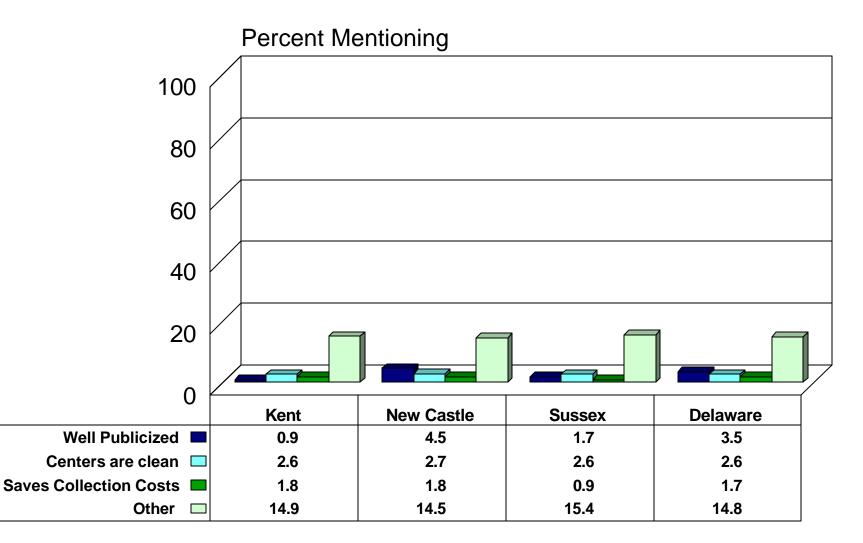

### What Do You Like Least About the Program? (1)

#### by County (N=327)

### What Do You Like Least About the Program? (2)