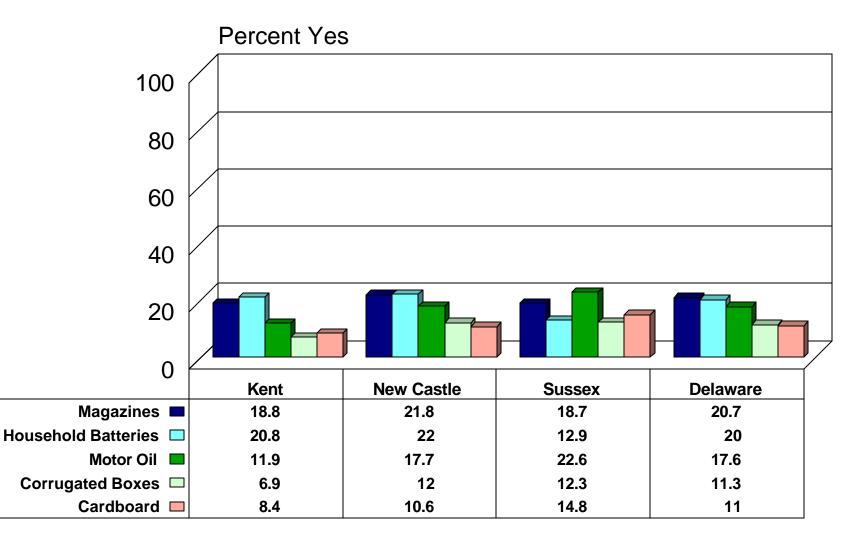

d?

by County \*\* (N=559)



# How Frequently Do You Take Trash to the Landfill? by County (N=72)



# How Much Do You Pay for Your Trash Disposal? by County (N=191)



# Are You Aware of Any Recycling Programs in Your Area? by County (N=646)



# Are You Aware of the "Recycling Delaware" Igloo Program? by County \*\* (N=647)



# Do You Recycle Any Trash in Your Home?

#### by County (N=646)



### **Do You Currently Recycle**

by Awareness of "Recycle Delaware" \*\* (N=646)



# Take Recyclables to a Drop-off Center or Picked Up at Home?

by County (N=434)



# How Often Do You Take Material to a Drop-off Center? by County (N=389)



# Do You Recycle Any of the Following Materials(1)?

### by County (N=441)



## Do You Recycle Any of the Following Materials(2)?

### by County (N=441)



## Do You Recycle Any of the Following Materials(3)?

### by County (N=441)



# When Did You Last Take Material to a Drop-off Center? by County (N=397)



### Who in Your Household Takes Responsibility for Recycling?

by County (N=440)



### **Do You Buy Bottles That Have Deposits?**

### by County (N=632)



### **Do You Return these Bottles for the Deposit?**

#### by County (N=343)



### **Reasons for NOT getting the Deposit(1)?**

### by County (N=151)



# **Reasons for NOT getting the Deposit(2)?**

### by County (N=151)



# **Does Your Home Have a Lawn that Requires Cutting?**

#### by County \*\* (N=647)



# How Do You Dispose of the Lawn Clippings(1)?

### by County (N=533)



## How Do You Dispose of the Lawn Clippings(2)?

### by County (N=533)



# Do You Have Leaves on