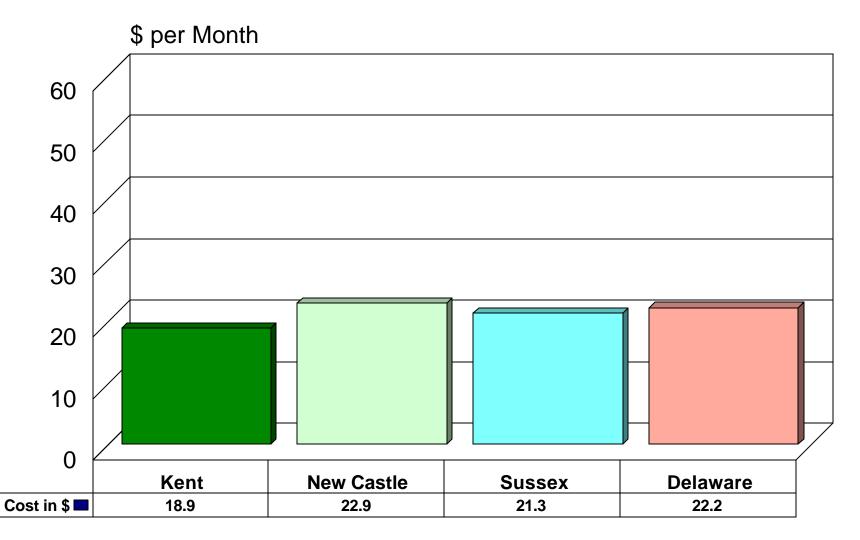

nversion

647 telephone interviews completed 205 in Kent County 227 in New Castle County 215 in Sussex County

Data adjusted for the number of residential numbers and number of adults in the household

Data reweighted to age-sex distribution in each county

95% confidence interval +/- 6.7% at county level with N=205 95% confidence interval +/- 4.7% at state level with N=647 (Intervals increase as subsets of the data are examined)

# How Do You Dispose of Your Household Trash?

by County \*\* (N=646)



### Who Provides Your Trash Collection Service?

by County \*\* (N=522)



# How Frequently is Your Household Trash Collected?

by County \*\* (N=559)



# How Frequently Do You Take Trash to the Landfill? by County (N=72)



# How Much Do You Pay for Your Trash Disposal? by County (N=191)



# Are You Aware of Any Recycling Programs in Your Area? by County (N=646)



# Are You Aware of the "Recycling Delaware" Igloo Program? by County \*\* (N=647)



# Do You Recycle Any Trash in Your Home?

#### by County (N=646)



### **Do You Currently Recycle**

by Awareness of "Recycle Delaware" \*\* (N=646)



# Take Recyclables to a Drop-off Center or Picked Up at Home?

by County (N=434)



# How Often Do You Take Material to a Drop-off Center? by County (N=389)



# Do You Recycle Any of the Following Materials(1)?

### by County (N=441)



## Do You Recycle Any of the Following Materials(2)?

### by County (N=441)



## Do You Recycle Any of the Following Materials(3)?

### by County (N=441)



# When Did You Last Take Material to a Drop-off Center? by County (N=397)



### Who in