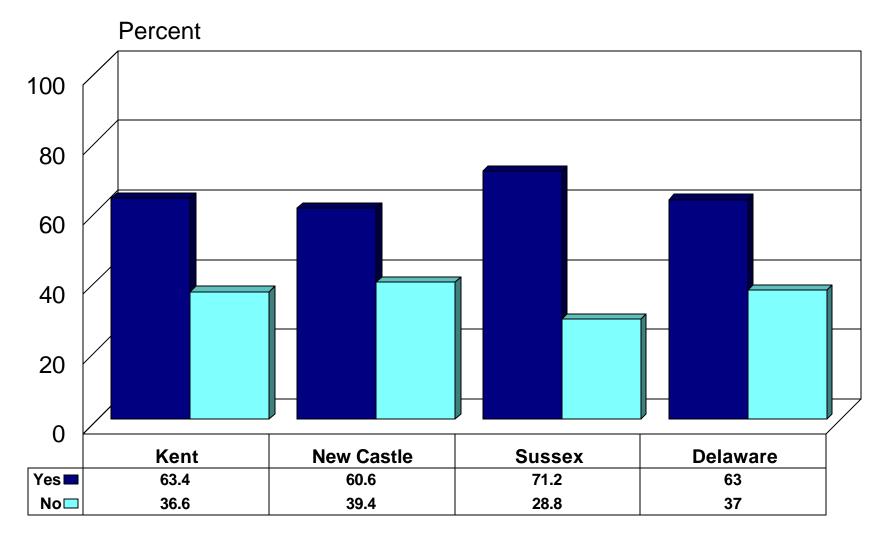

stle County 215 in Sussex County

Data adjusted for the number of residential numbers and number of adults in the household

Data reweighted to age-sex distribution in each county

95% confidence interval +/- 6.7% at county level with N=205 95% confidence interval +/- 4.7% at state level with N=647 (Intervals increase as subsets of the data are examined)

# How Do You Dispose of Your Household Trash?

by County \*\* (N=646)



### Who Provides Your Trash Collection Service?

by County \*\* (N=522)



# How Frequently is Your Household Trash Collected?

by County \*\* (N=559)



# How Frequently Do You Take Trash to the Landfill? by County (N=72)



# How Much Do You Pay for Your Trash Disposal? by County (N=191)



# Are You Aware of Any Recycling Programs in Your Area? by County (N=646)



# Are You Aware of the "Recycling Delaware" Igloo Program? by County \*\* (N=647)



# Do You Recycle Any Trash in Your Home?

#### by County (N=646)



### **Do You Currently Recycle**

by Awareness of "Recycle Delaware" \*\* (N=646)



# Take Recyclables to a Drop-off Center or Picked Up at Home?

by County (N=434)



# How Often Do You Take Material to a Drop-off Center? by County (N=389)



# Do You Recycle Any of the Following Materials(1)?

### by County (N=441)



## Do You Recycle Any of the Following Materials(2)?

### by County (N=441)



## Do You Recycle Any of the Following Materials(3)?

### by County (N=441)



# When Did You Last Take Material to a Drop-off Center? by County (N=397)



### Who in Your Household Takes Responsibility for Recycling?

by County (N=440)



###