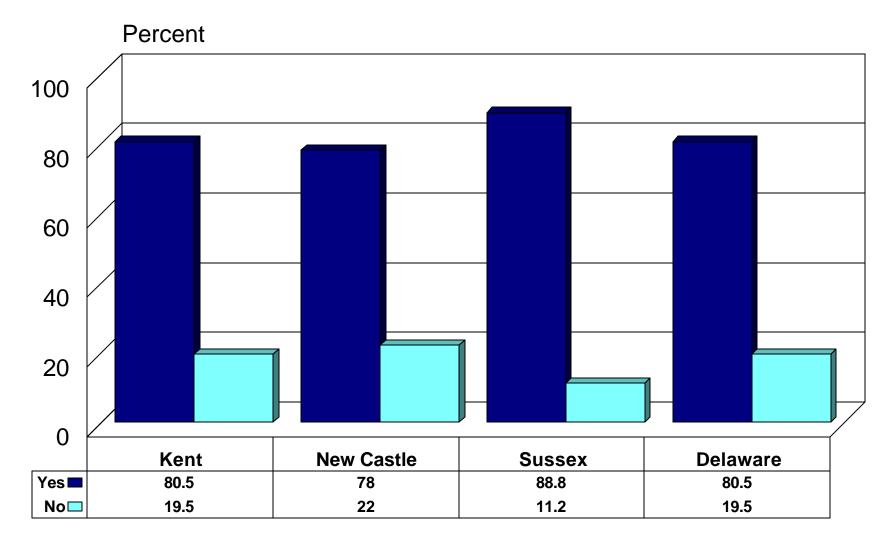

County (N=389)



# Do You Recycle Any of the Following Materials(1)?

### by County (N=441)



## Do You Recycle Any of the Following Materials(2)?

### by County (N=441)



## Do You Recycle Any of the Following Materials(3)?

### by County (N=441)



# When Did You Last Take Material to a Drop-off Center? by County (N=397)



### Who in Your Household Takes Responsibility for Recycling?

by County (N=440)



### **Do You Buy Bottles That Have Deposits?**

### by County (N=632)



### **Do You Return these Bottles for the Deposit?**

#### by County (N=343)



### **Reasons for NOT getting the Deposit(1)?**

### by County (N=151)



# **Reasons for NOT getting the Deposit(2)?**

### by County (N=151)



# **Does Your Home Have a Lawn that Requires Cutting?**

#### by County \*\* (N=647)



# How Do You Dispose of the Lawn Clippings(1)?

### by County (N=533)



## How Do You Dispose of the Lawn Clippings(2)?

### by County (N=533)



# Do You Have Leaves on Your Property in the Fall? by County (N=646)



### How Do You Dispose of the Leaves(1)?

#### by County (N=408)



### How Do You Dispose of the Leaves(2)?

#### by County (N=408)



# Does Your Household Generate Tree and Bush Trimmings? by County (N=647)



### How Do You Dispose of the Tree/Bush Waste(1)?

### by County (N=288)



### How Do You Dispose of the Tree/Bush Waste(2)?

### by County (N=288)



# How Important Do You Believe it is to Recycle?

#### by County (N=640)



# Do You Believe There Are Benefits to Recycling? by County (N=621)



## Can You Name Some Recycling Benefits?(1)

### by County (N=597)