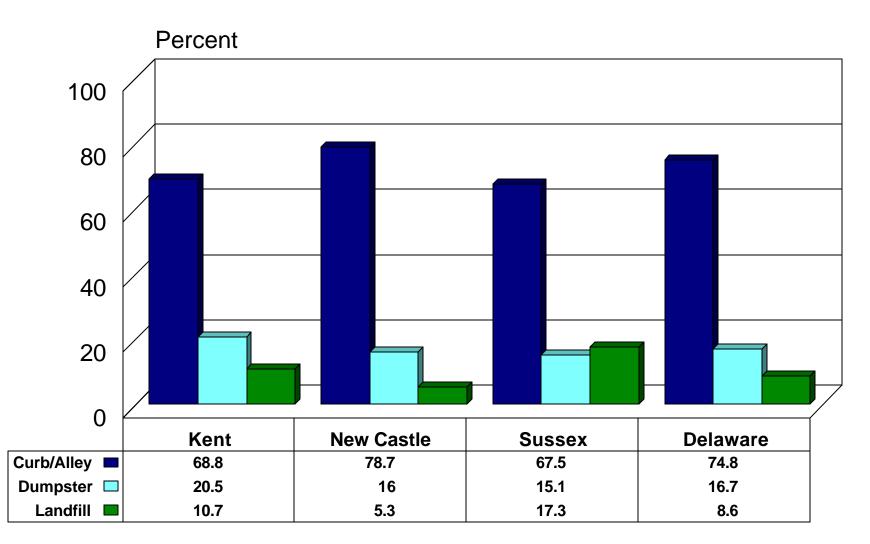

e**

**Public Attitudes and Perceptions** 

prepared by

**Edward C. Ratledge** 

# Survey Background

Data collected from August-September 1999

Random Digit Dialing Methodology random selection of one adult (18+) in each household 15 call-backs daytime, nighttime, weekend segments refusal conversion

647 telephone interviews completed 205 in Kent County 227 in New Castle County 215 in Sussex County

Data adjusted for the number of residential numbers and number of adults in the household

Data reweighted to age-sex distribution in each county

95% confidence interval +/- 6.7% at county level with N=205 95% confidence interval +/- 4.7% at state level with N=647 (Intervals increase as subsets of the data are examined)

# How Do You Dispose of Your Household Trash?

by County \*\* (N=646)



### Who Provides Your Trash Collection Service?

by County \*\* (N=522)



# How Frequently is Your Household Trash Collected?

by County \*\* (N=559)



# How Frequently Do You Take Trash to the Landfill? by County (N=72)



# How Much Do You Pay for Your Trash Disposal? by County (N=191)



# Are You Aware of Any Recycling Programs in Your Area? by County (N=646)



# Are You Aware of the "Recycling Delaware" Igloo Program? by County \*\* (N=647)



# Do You Recycle Any Trash in Your Home?

#### by County (N=646)



### **Do You Currently Recycle**

by Awareness of "Recycle Delaware" \*\* (N=646)



# Take Recyclables to a Drop-off Center or Picked Up at Home?

by County (N=434)



# How Often Do You Take Material to a Drop-off Center? by County (N=389)



# Do You Recycle Any of the F