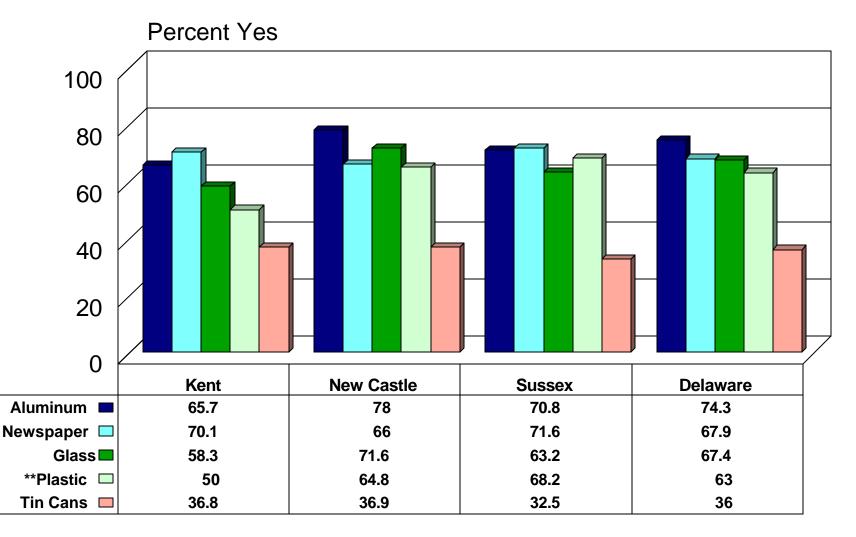

e?

by County \*\* (N=522)



# How Frequently is Your Household Trash Collected?

by County \*\* (N=559)



# How Frequently Do You Take Trash to the Landfill? by County (N=72)



# How Much Do You Pay for Your Trash Disposal? by County (N=191)



# Are You Aware of Any Recycling Programs in Your Area? by County (N=646)



# Are You Aware of the "Recycling Delaware" Igloo Program? by County \*\* (N=647)



# Do You Recycle Any Trash in Your Home?

#### by County (N=646)



### **Do You Currently Recycle**

by Awareness of "Recycle Delaware" \*\* (N=646)



# Take Recyclables to a Drop-off Center or Picked Up at Home?

by County (N=434)



# How Often Do You Take Material to a Drop-off Center? by County (N=389)



# Do You Recycle Any of the Following Materials(1)?

### by County (N=441)



## Do You Recycle Any of the Following Materials(2)?

### by County (N=441)



## Do You Recycle Any of the Following Materials(3)?

### by County (N=441)



# When Did You Last Take Material to a Drop-off Center? by County (N=397)



### Who in Your Household Takes Responsibility for Recycling?

by County (N=440)



### **Do You Buy Bottles That Have Deposits?**

### by County (N=632)



### **Do You Return these Bottles for the Deposit?**

#### by County (N=343)



### **Reasons for NOT getting the Deposit(1)?**

### by County (N=151)



# **Reasons for NOT getting the Deposit(2)?**

### by County (N=151)



# **Does Your Home Have a Lawn that Requires Cutting?**

#### by County \*\* (N=647)



# How Do You Dispose of the Lawn Clippings(1)?

### by County (N=533)



## How Do You Dispo