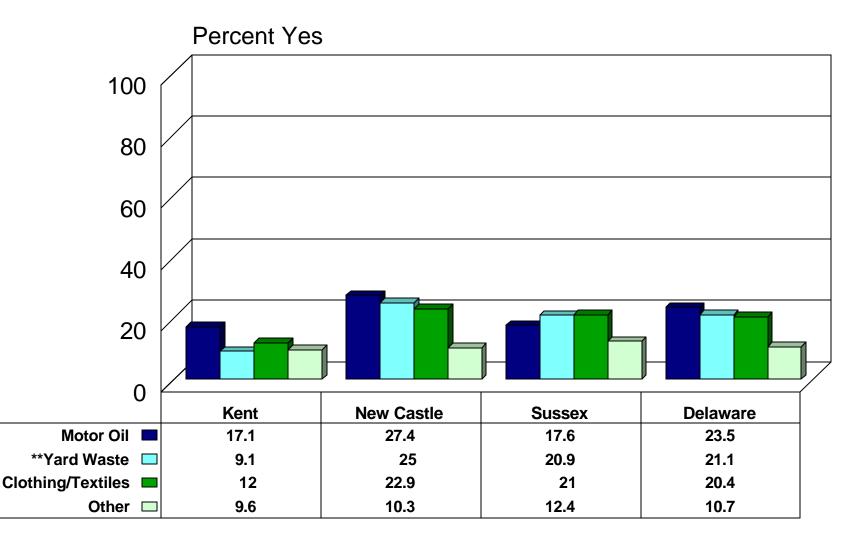

# How Do You Dispose of the Lawn Clippings(1)?

### by County (N=533)

## How Do You Dispose of the Lawn Clippings(2)?