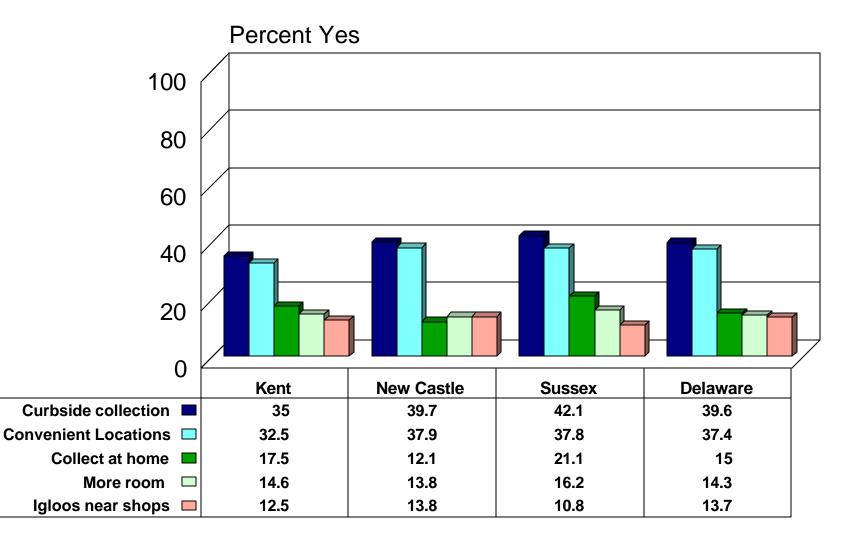

### What Would it Take For You to Recycle More? (1)

#### by County (N=440)

### What Would it Take For You to Recycle More? (2)

### What Would it Take For You to Recycle More? (3)