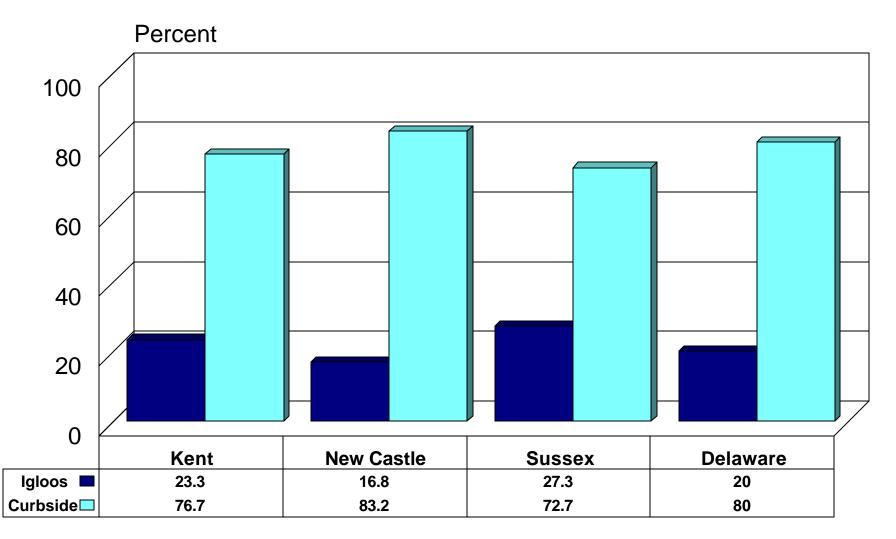

# Take Recyclables to a Drop-off Center or Picked Up at Home?

by County (N=434)