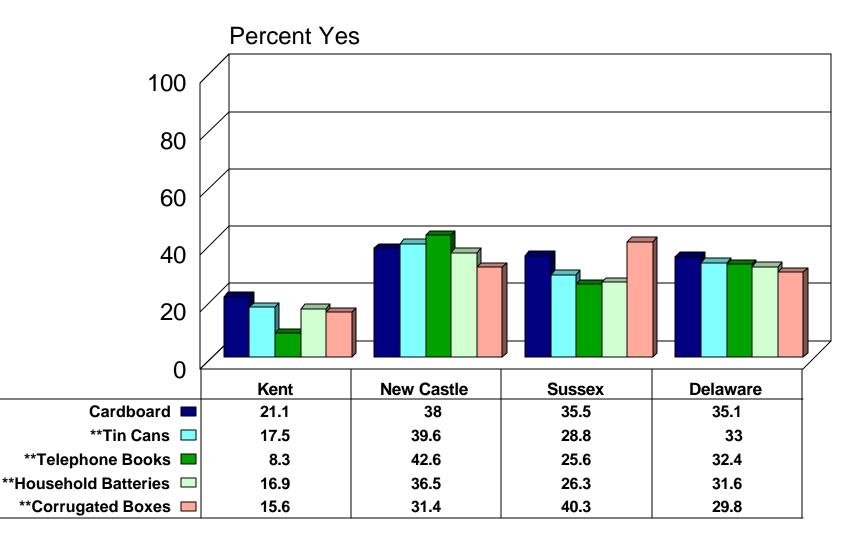

# Do You Recycle Any of the Following Materials(1)?

### by County (N=441)

## Do You Recycle Any of the Following Materials(2)?

## Do You Recycle Any of the Following Materials(3)?