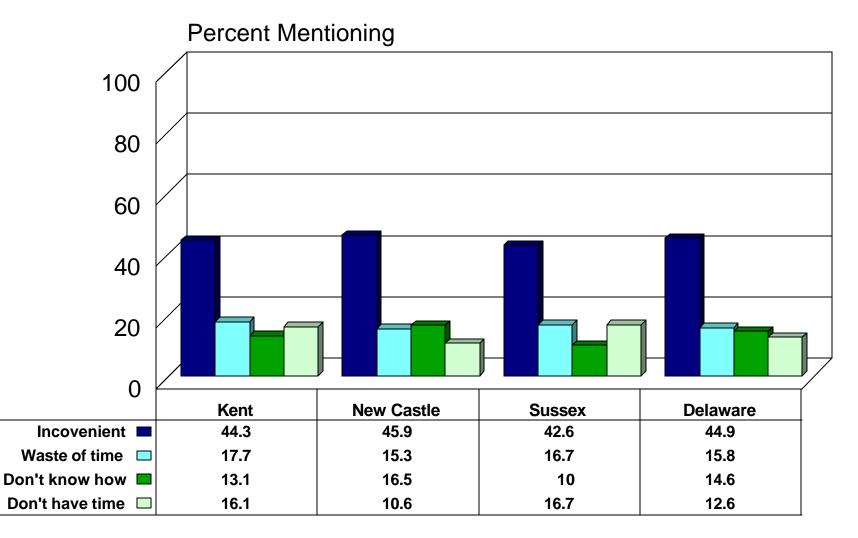

Program? (1)

#### by County (N=327)



### What Do You Like Least About the Program? (2)

#### by County (N=327)



#### Would You Like to Recycle More Materials?

#### by County (N=409)



### What Other Materials Would You Like to Recycle(1)?

#### by County (N=250)



### What Other Materials Would You Like to Recycle?(2)

by County (N=250)



### What Other Materials Would You Like to Recycle?(3)

#### by County (N=250)



### What Would it Take For You to Recycle More? (1)

#### by County (N=440)



### What Would it Take For You to Recycle More? (2)

#### by County (N=440)



### What Would it Take For You to Recycle More? (3)

#### by County (N=440)



#### Would You Like to Recycle?

#### by County (N=194)



# Is there a Reason Why You do not Recycle?(1)

#### by County (N=207)



### Is there a Reason Why You do not Recycle?(2)

#### by County (N=207)



### Is there a Reason Why You do not Recycle?(3)

#### by County (N=207)



### What Would it Take For You to Recycle? (1)

#### by County (N=81)



### What Would it Take For You to Recycle? (2)

#### by County (N=81)



### What Would it Take For You to Recycle? (3)

#### by County (N=81)



### Recycle if there were More Convenient Igloo Locations? by County (N=57)



### Recycle if there was a Regular Collection at Home? by County (N=57)



### Participate if there was a Regular Collection at Home?

by County \*\* (N=619)



### Should Curbside Participation be Mandatory? by County (N=619)



### Why Won't You Participate? (1)

#### by County (N=144)



### Why Won't You Participate? (2)

#### by County (N=14