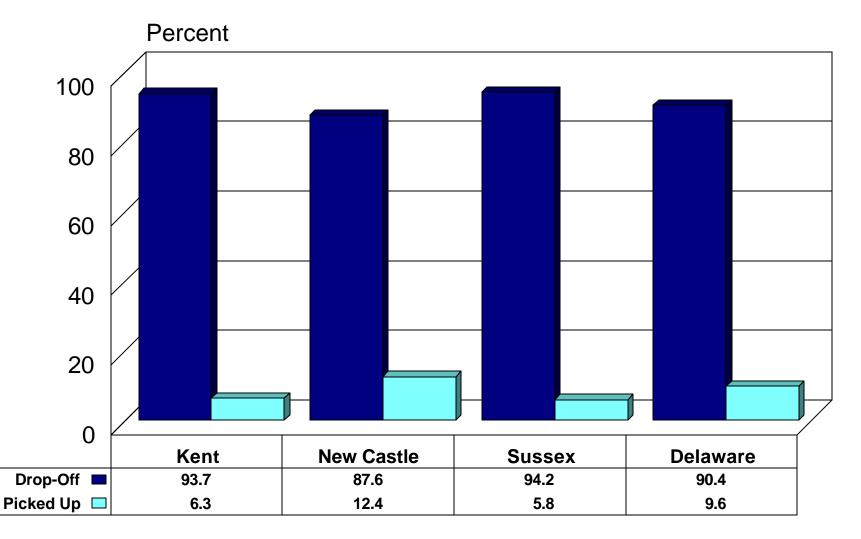

# Take Recyclables to a Drop-off Center or Picked Up at Home?

by County (N=434)