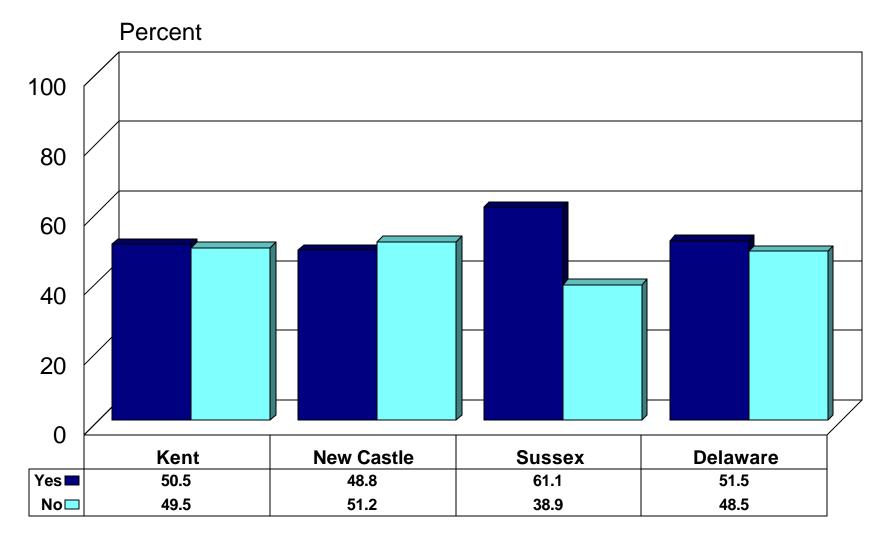

ere was a Regular Collection at Home? by County (N=57)



### Participate if there was a Regular Collection at Home?

by County \*\* (N=619)



### Should Curbside Participation be Mandatory? by County (N=619)



### Why Won't You Participate? (1)

#### by County (N=144)



### Why Won't You Participate? (2)

#### by County (N=144)



### Would you Participate if Mandatory? by County (N=636)



# What type of program would you prefer?

#### by County \*\* (N=631)



### What type of home pickup schedule would you prefer? by County (N=619)



### Unwilling to Collect Materials in this Number of Containers? by County (N=632)



## More willing to separate if provided with special containers? by County (N=629)



### Still use Igloos if not all materials picked up at home? by County (N=619)



### Participation Very Likely at the Following Prices per Month by County (N=619)



### What Payment Plan would you prefer? by County (N=647)

#### Percent 100 80 60 40 20 0 Kent **New Castle** Sussex Delaware Everyone the same 54.6 56.8 53 55.9 Charge by trash 32.7 29.5 40.5 32.1 Don't understand 4.4 1.4 3.5 4 Need more Info 8.3 9.7 5.1 8.5