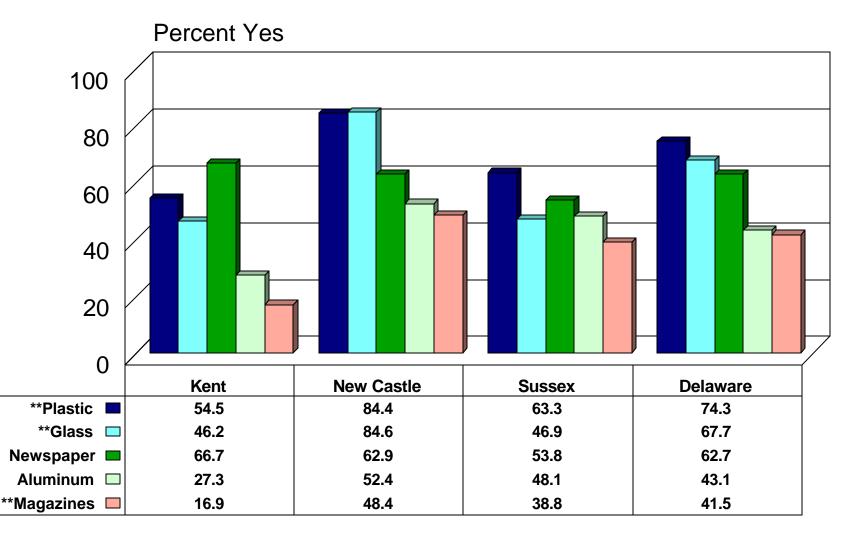

# Do You Recycle Any of the Following Materials(1)?

### by County (N=441)

## Do You Recycle Any of the Following Materials(2)?

## Do You Recycle Any of the Following Materials(3)?