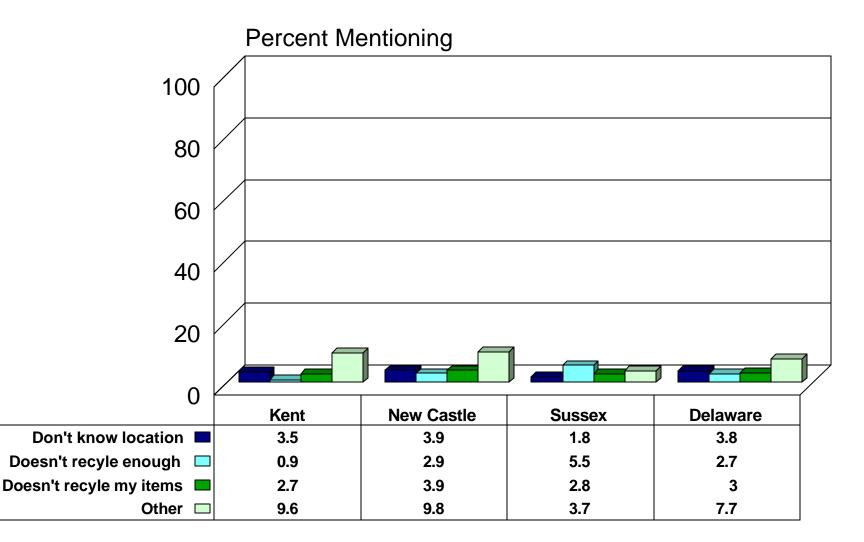

# Is there a Reason Why You do not Recycle?(1)

#### by County (N=207)

### Is there a Reason Why You do not Recycle?(2)

### Is there a Reason Why You do not Recycle?(3)