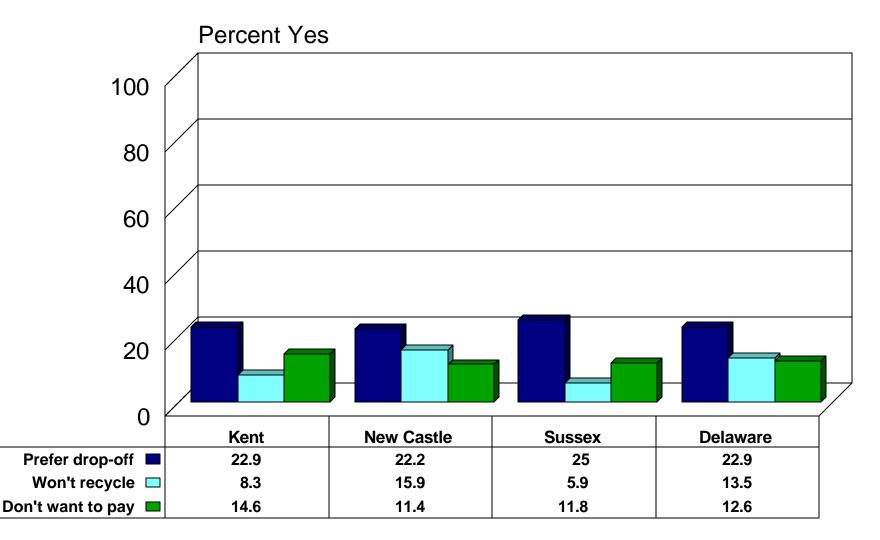

### Why Won't You Participate? (1)

#### by County (N=144)

### Why Won't You Participate? (2)