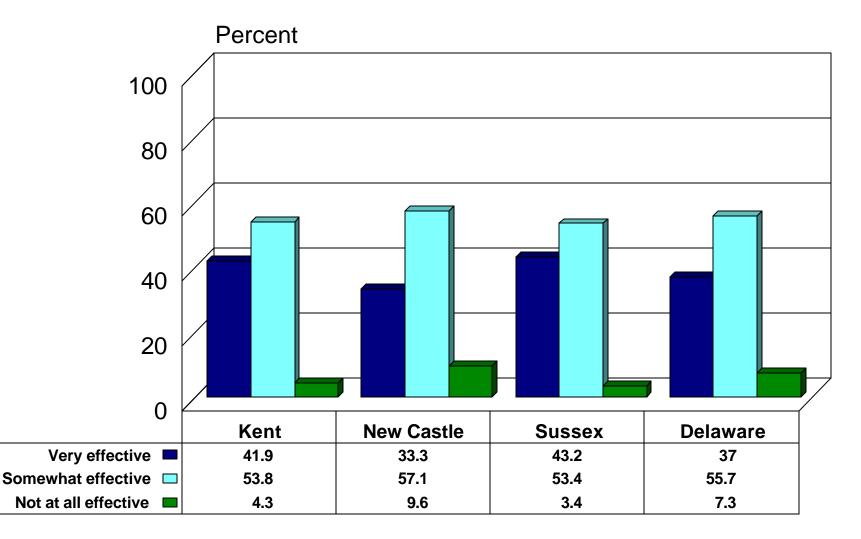

# Do You Have Leaves on Your Property in the Fall? by County (N=646)



### How Do You Dispose of the Leaves(1)?

#### by County (N=408)



### How Do You Dispose of the Leaves(2)?

#### by County (N=408)



# Does Your Household Generate Tree and Bush Trimmings? by County (N=647)



### How Do You Dispose of the Tree/Bush Waste(1)?

### by County (N=288)



### How Do You Dispose of the Tree/Bush Waste(2)?

### by County (N=288)



# How Important Do You Believe it is to Recycle?

#### by County (N=640)



# Do You Believe There Are Benefits to Recycling? by County (N=621)



## Can You Name Some Recycling Benefits?(1)

### by County (N=597)



## Can You Name Some Recycling Benefits?(2)

### by County (N=597)



# How Effective Is the "Recycle Delaware Program"?

#### by County (N=340)



### What Do You Like Most About the Program? (1)

#### by County (N=341)



### What Do You Like Most About the Program? (2)

#### by County (N=341)



### What Do You Like Least About the Program? (1)

#### by County (N=327)



### What Do You Like Least About the Program? (2)

#### by County (N=327)



#### Would You Like to Recycle More Materials?

#### by County (N=409)



### What Other Materials Would You Like to Recycle(1)?

#### by County (N=250)



### What Other Materials Would You Like to Recycle?(2)

by County (N=250)



### What Other Materials Would You Like to Recycle?(3)

#### by County (N=250)



### What Would it Take For You to Recycle More? (1)

#### by County (N=440)



### What Would it Take For You to Recycle More? (2)

#### by County (N=440)



### What Would it T