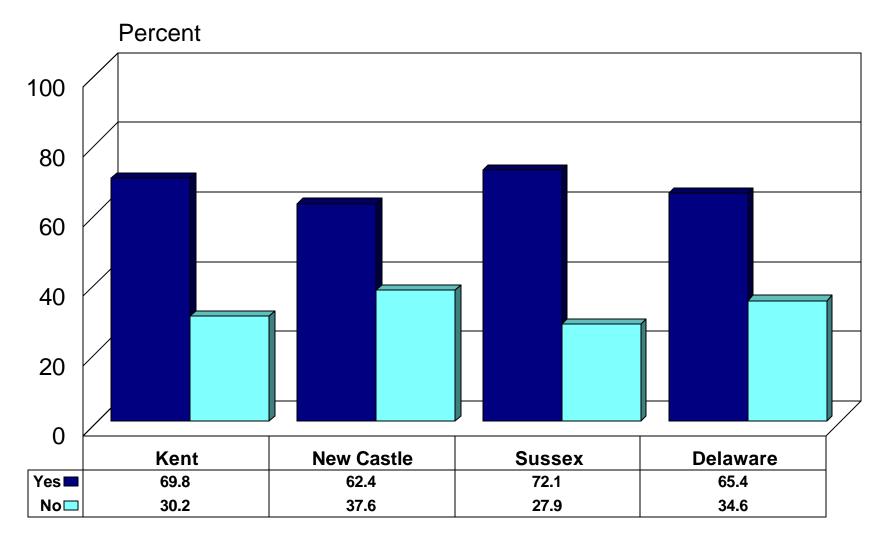

### Participate if there was a Regular Collection at Home?

by County \*\* (N=619)