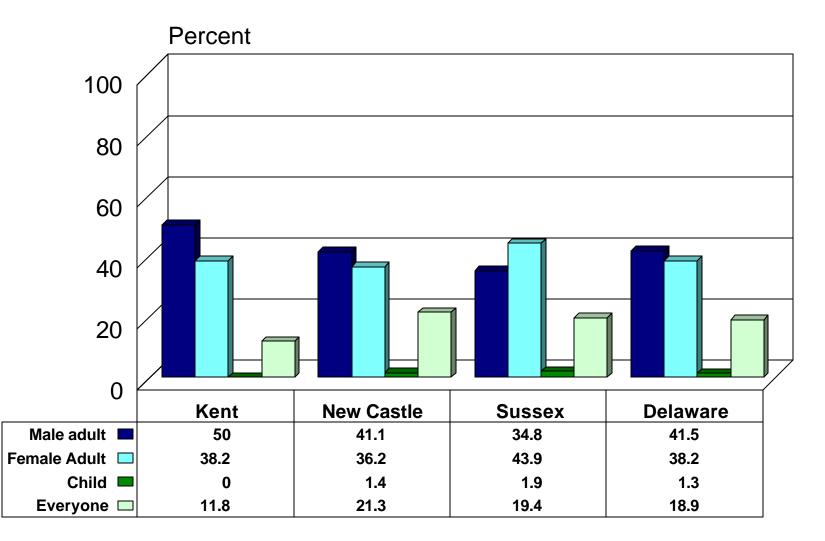

### Who in Your Household Takes Responsibility for Recycling?

by County (N=440)