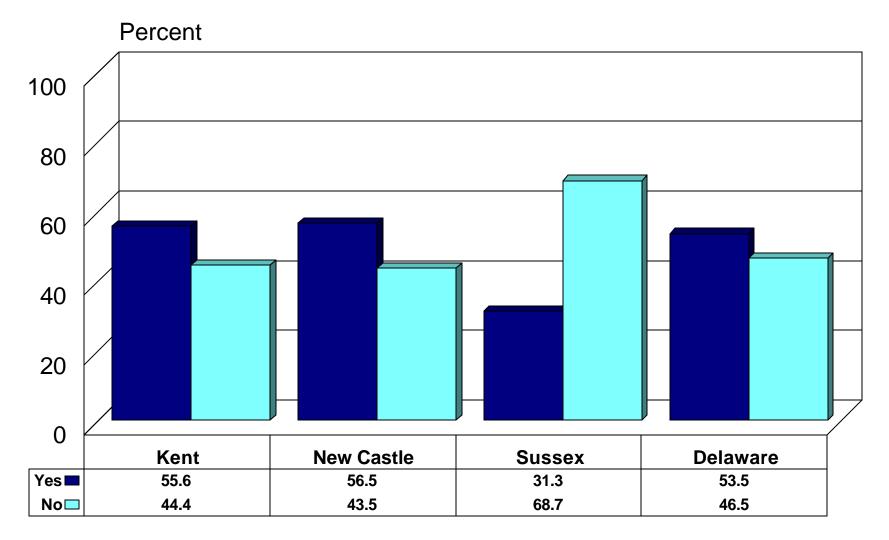

### Participate if there was a Regular Collection at Home?

by County \*\* (N=619)