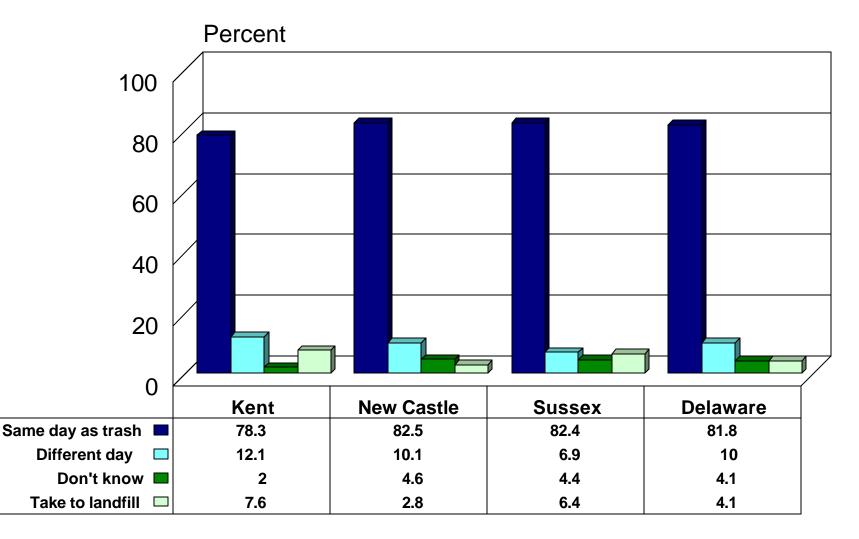

y (N=81)



### What Would it Take For You to Recycle? (2)

#### by County (N=81)



### What Would it Take For You to Recycle? (3)

#### by County (N=81)



### Recycle if there were More Convenient Igloo Locations? by County (N=57)



### Recycle if there was a Regular Collection at Home? by County (N=57)



### Participate if there was a Regular Collection at Home?

by County \*\* (N=619)



### Should Curbside Participation be Mandatory? by County (N=619)



### Why Won't You Participate? (1)

#### by County (N=144)



### Why Won't You Participate? (2)

#### by County (N=144)



### Would you Participate if Mandatory? by County (N=636)



# What type of program would you prefer?

#### by County \*\* (N=631)



### What type of home pickup schedule would you prefer? by County (N=619)



### Unwilling to Collect Materials in this Number of Containers? by County (N=632)



## More willing to separate if provided with special containers? by County (N=629)



### Still use Igloos if not all materials picked up at home? by County (N=619)



### Participation Very Likely at the Following Prices per Month by County (N=619)



### What Payment Plan would you prefer? by County (N=647)

#### Percent 100 80 60 40 20 0 Kent **New Castle** Sussex Delaware Everyone the same 54.6 56.8 53 55.9 Charge by trash 32.7 29.5 40.5 32.1 Don't understand 4.4 1.4 3.5 4 Need more Info 8.3 9.7 5.1 8.5