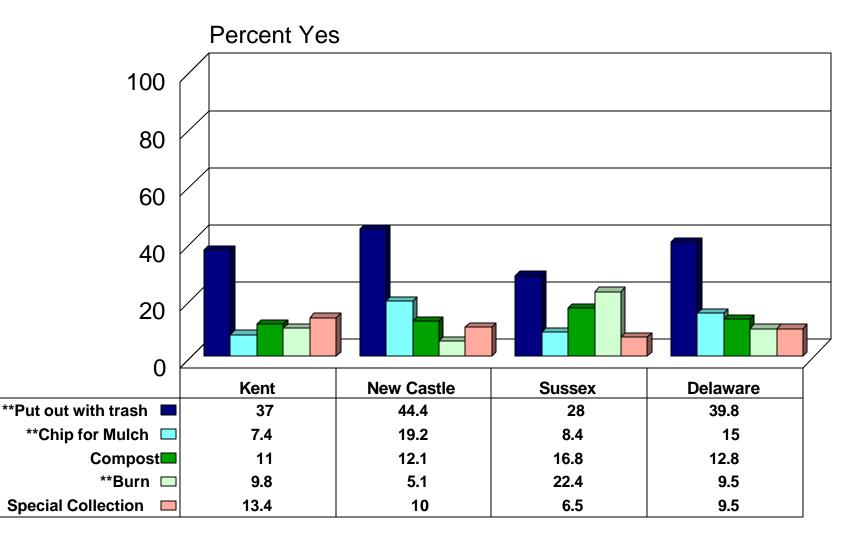

### How Do You Dispose of the Tree/Bush Waste(1)?

### by County (N=288)

### How Do You Dispose of the Tree/Bush Waste(2)?