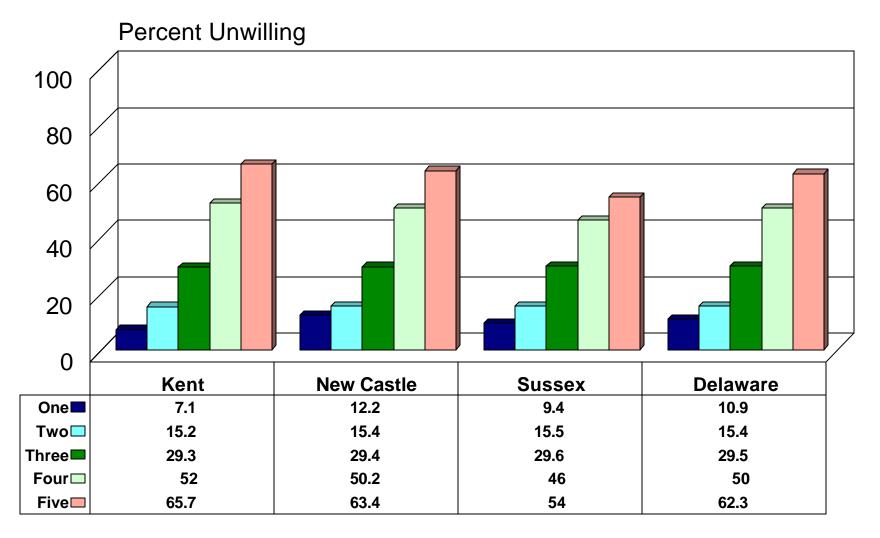

### Unwilling to Collect Materials in this Number of Containers? by County (N=632)