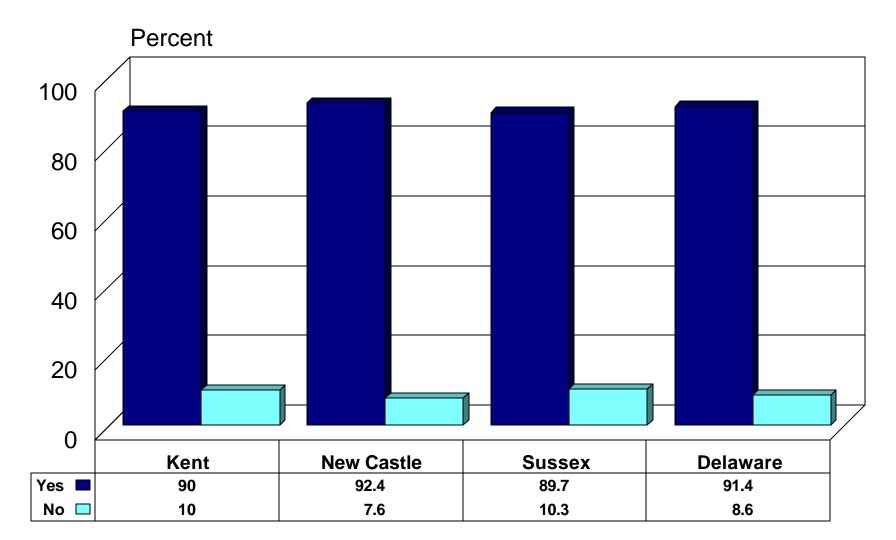

### Participate if there was a Regular Collection at Home?

by County \*\* (N=619)