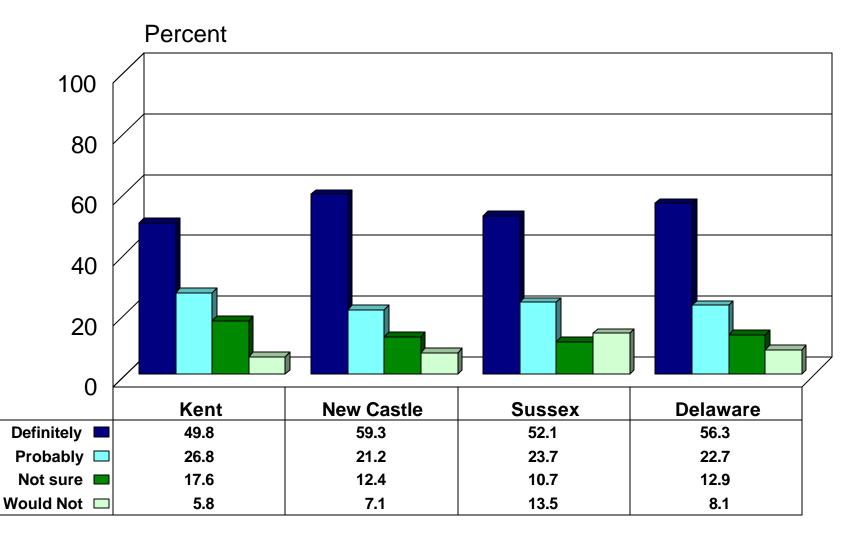

e For You to Recycle More? (3)

#### by County (N=440)



#### Would You Like to Recycle?

#### by County (N=194)



# Is there a Reason Why You do not Recycle?(1)

#### by County (N=207)



### Is there a Reason Why You do not Recycle?(2)

#### by County (N=207)



### Is there a Reason Why You do not Recycle?(3)

#### by County (N=207)



### What Would it Take For You to Recycle? (1)

#### by County (N=81)



### What Would it Take For You to Recycle? (2)

#### by County (N=81)



### What Would it Take For You to Recycle? (3)

#### by County (N=81)



### Recycle if there were More Convenient Igloo Locations? by County (N=57)



### Recycle if there was a Regular Collection at Home? by County (N=57)



### Participate if there was a Regular Collection at Home?

by County \*\* (N=619)



### Should Curbside Participation be Mandatory? by County (N=619)



### Why Won't You Participate? (1)

#### by County (N=144)



### Why Won't You Participate? (2)

#### by County (N=144)



### Would you Participate if Mandatory? by County (N=636)



# What type of program would you prefer?

#### by County \*\* (N=631)



### What type of home pickup schedule would you prefer? by County (N=619)



### Unwilling to Collect Materials in this Number of Containers? by County (N=632)



## More willing to separate if provided with special containers? by County (N=629)



### Still use Igloos if not all materials picked up at home? by County (N=619)



### Participation Very Likely at the Following Prices per Month by County (N=619)



### What Payment Plan would you prefer? by County (N=64