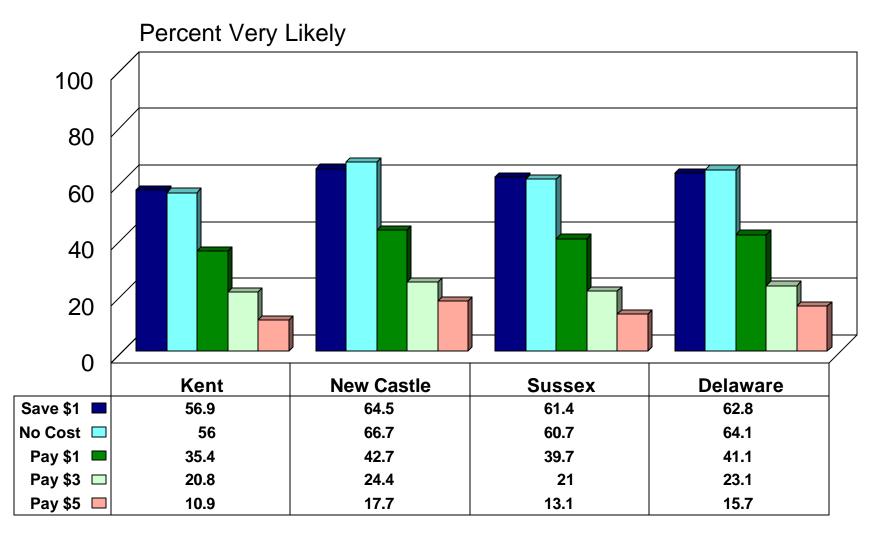

### Participation Very Likely at the Following Prices per Month by County (N=619)