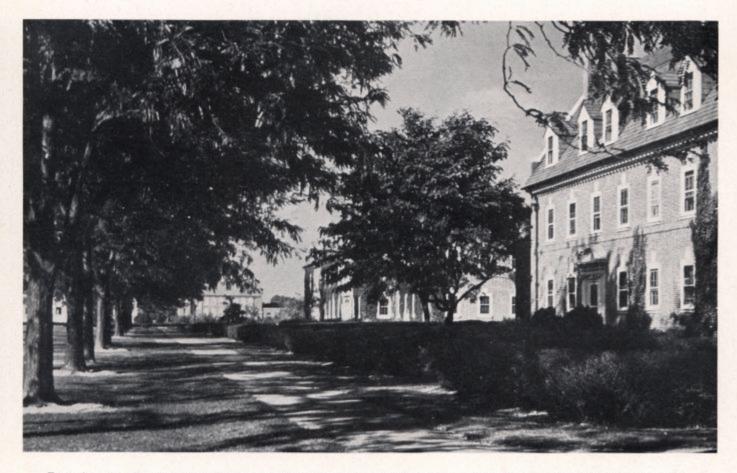

#### "... STATELY TREES AND CAMPUS FAIR...."

From the west side of the campus looking north down the elm lined classroom and dormitory buildings, Science and Residence Halls.

From the south of the campus looking north passed the twin buildings of New Castle and Sussex that face the center of campus.