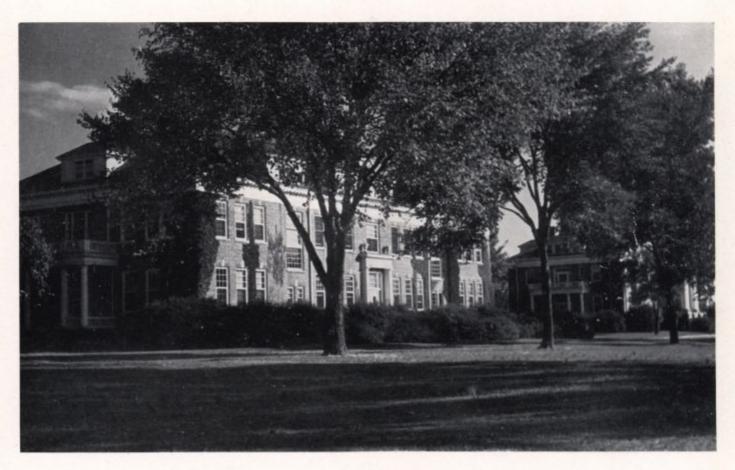

#### "... STATELY TREES AND CAMPUS FAIR...."

From the west side of the campus looking north down the elm lined classroom and dormitory buildings, Science and Residence Halls.

From the south of the campus looking north passed the twin buildings of New Castle and Sussex that face the center of campus.