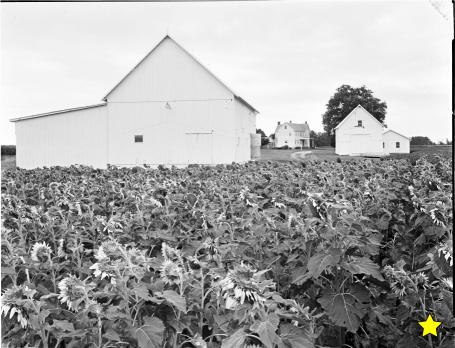

## INDEX TO PHOTOGRAPHS

Staats-Dukes Farm 279 Cedar Swamp Road Taylors Bridge Vicinity Blackbird Hundred

New Castle County, Delaware

CRS # N-4248

| Photographer:                      | David L. Ames July 2002                                                                                                             |
|------------------------------------|-------------------------------------------------------------------------------------------------------------------------------------|
| N-4248-2                           | Environmental view looking south with farmhouse (A) in background, granary (I) in middle ground, and dairy barn (F/G) in foreground |
| House (A)<br>N-4248-4              | View of south elevation looking north                                                                                               |
| N-4248-6                           | Perspective of north and west elevations looking southeast                                                                          |
| <u>Granary (I)</u><br>N-4248-7     | Perspective of south and east elevations looking northwest                                                                          |
| N-4248-8                           | Perspective of north and east elevations looking southwest                                                                          |
| N-4248-11                          | Interior: view of drive-through looking north, showing west corncrib wall                                                           |
| <u>Dairy barn (F)</u><br>N-4248-14 | Perspective of north and east elevations looking southwest, showing attached sheep shed (G)                                         |
| N-4248-17                          | Interior: first floor, view of central aisle of milking parlor showing stanchions and feed troughs, looking east                    |
| N-4248-19                          | Interior: second floor, view of hayloft looking northeast, showing hay chutes to first floor stable and milking parlor              |