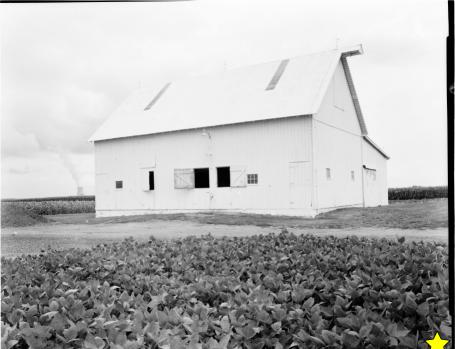

## INDEX TO PHOTOGRAPHS

Staats-Dukes Farm 279 Cedar Swamp Road Taylors Bridge Vicinity Blackbird Hundred

New Castle County, Delaware

CRS # N-4248

| Photographer:                      | David L. Ames July 2002                                                                                                             |
|------------------------------------|-------------------------------------------------------------------------------------------------------------------------------------|
| N-4248-2                           | Environmental view looking south with farmhouse (A) in background, granary (I) in middle ground, and dairy barn (F/G) in foreground |
| House (A)<br>N-4248-4              | View of south elevation looking north                                                                                               |
| N-4248-6                           | Perspective of north and west elevations looking southeast                                                                          |
| <u>Granary (I)</u><br>N-4248-7     | Perspective of south and east elevations looking northwest                                                                          |
| N-4248-8                           | Perspective of north and east elevations looking southwest                                                                          |
| N-4248-11                          | Interior: view of drive-through looking north, showing west corncrib wall                                                           |
| <u>Dairy barn (F)</u><br>N-4248-14 | Perspective of north and east elevations looking southwest, showing attached sheep shed (G)                                         |
| N-4248-17                          | Interior: first floor, view of central aisle of milking parlor showing stanchions and feed troughs, looking east                    |
| N-4248-19                          | Interior: second floor, view of hayloft looking northeast, showing hay chutes to first floor stable and milking parlor              |